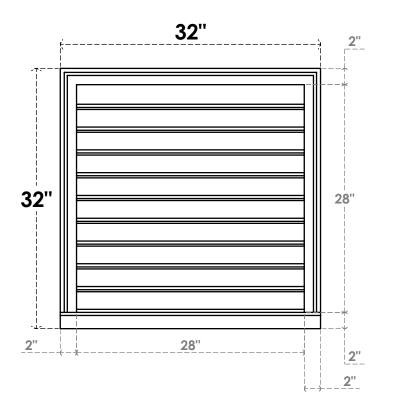

## **GVPVE32X3203SF**

32"W X 32"H RECTANGLE SURFACE MOUNT PVC GABLE VENT: FUNCTIONAL, W/ 2"W X 2"P **BRICKMOULD SILL FRAME** 

**VENTING AREA: 63 SQ IN** LOUVER HEIGHT: 2 3/4"

LOUVER QTY: 10

**FRONT** 

SIDE