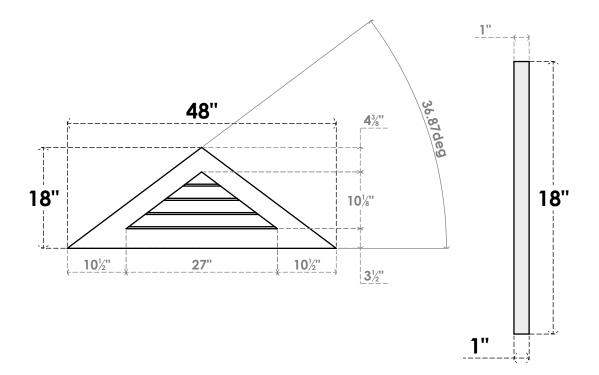

## GVPTR48X1801SN

48"W X 18"H TRIANGLE SURFACE MOUNT PVC GABLE VENT 9/12 PITCH: NON-FUNCTIONAL, W/ 3-1/2"W X 1"P STANDARD FRAME

**FRONT** 

SIDE

LOUVER HEIGHT: 2 1/2" LOUVER QTY: 4

1. INSTALLATION TO BE COMPLETED IN ACCORDANCE WITH MANUFACTURER'S SPECIFICATIONS. 2. DRAWING MAY NOT BE TO SCALE