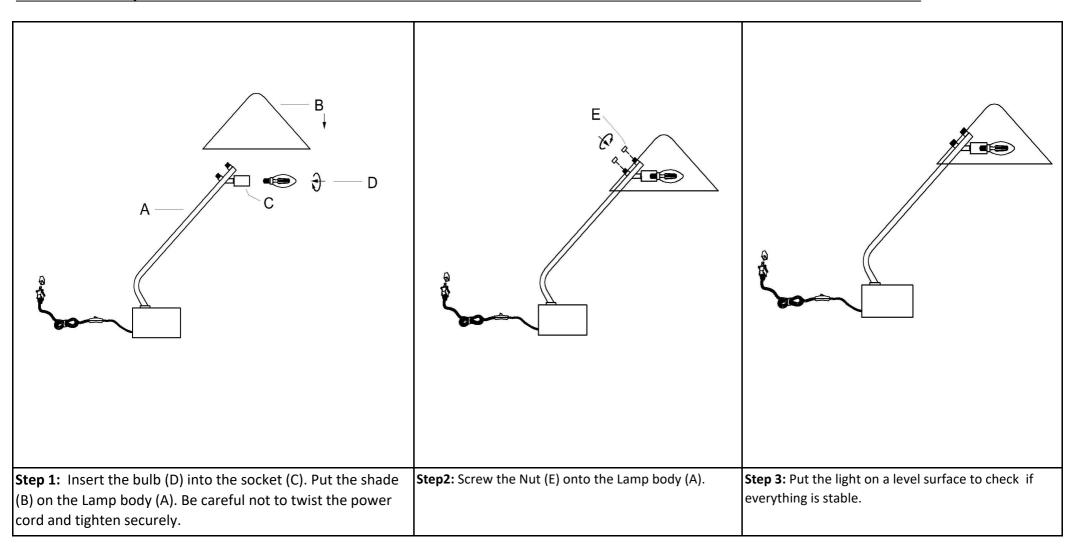

# **Part List and Hardware List**

| PIECE | DESCRIPTION | PICTURE | QUANTITY | PIECE | DESCRIPTION | PICTURE | QUANTITY |
|-------|-------------|---------|----------|-------|-------------|---------|----------|
| А     | Lamp body   | *       | 1X       | D     | Bulb        |         | 1X       |
| В     | Shade       |         | 1X       | E     | Nut         |         | 2X       |
| С     | Socket      |         | 1X       |       |             |         |          |