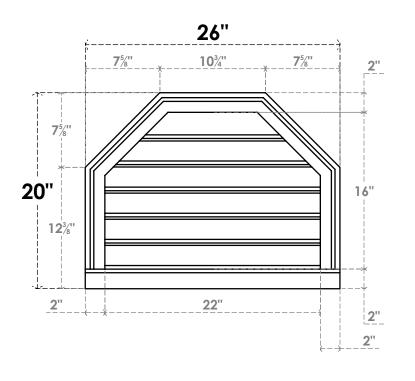

## GVPOT26X2003SF

26"W X 20"H OCTAGONAL TOP SURFACE MOUNT PVC GABLE VENT: FUNCTIONAL, W/ 2"W X 2"P **BRICKMOULD SILL FRAME** 

**VENTING AREA: 25.06 SQ IN** 

LOUVER HEIGHT: 2 5/8"

LOUVER QTY: 6

**FRONT** 

SIDE