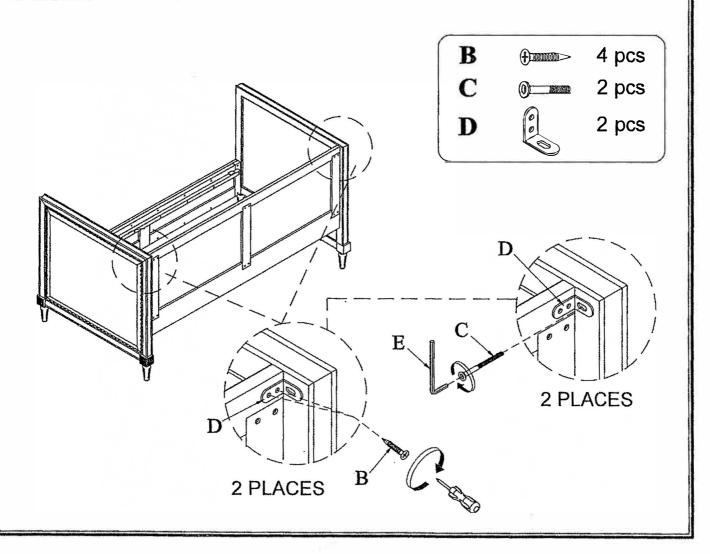

**STEP 1:** HEADBOARD (Left + Right) ASSEMBLY

**STEP 2:** METAL CONNECT ASSEMBLY