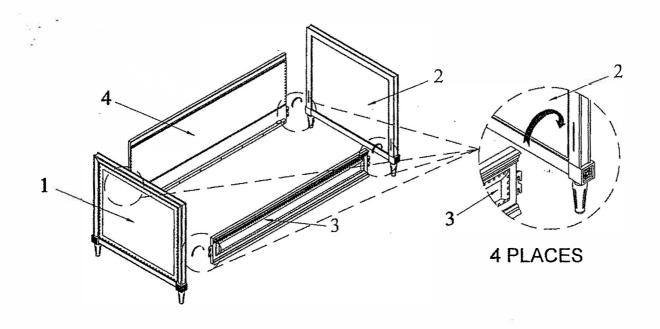

**STEP 1:** HEADBOARD (Left + Right) ASSEMBLY

**STEP 2:** METAL CONNECT ASSEMBLY