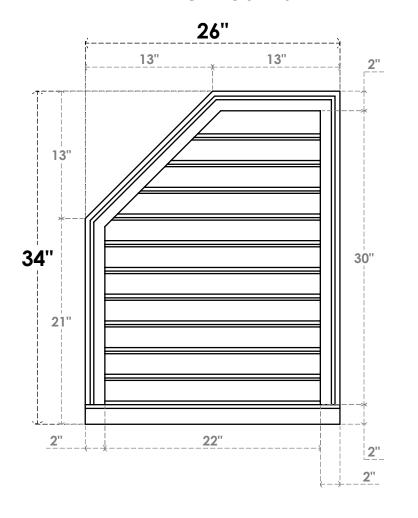

## GVPOL26X3403SF

26"W X 34"H HALF OCTAGON TOP LEFT SURFACE MOUNT PVC GABLE VENT: FUNCTIONAL, W/ 2"W X 2"P BRICKMOULD SILL FRAME

**VENTING AREA: 49.99 SQ IN** LOUVER HEIGHT: 2 3/4" LOUVER QTY: 11

**FRONT** 

SIDE

1. INSTALLATION TO BE COMPLETED IN ACCORDANCE WITH MANUFACTURER'S SPECIFICATIONS.
2. DRAWING MAY NOT BE TO SCALE

2. DRAWING MAT NOT BE TO SCALE
3. THIS DRAWING IS INTENDED FOR DESIGN AND PLANNING PURPOSES ONLY.
4. ALL INFORMATION CONTAINED HEREIN WAS CURRENT AT THE TIME OF DEVELOPMENT BUT MUST BE REVIEWED AND APPROVED BY THE PRODUCT MANUFACTURER TO BE CONSIDERED ACCURATE.
5. ARCHITECTURAL GRADE PVC PRODUCTS ARE MADE FROM EXPANDED CELLULAR PVC AND COME NATURALLY WHITE BUT MAY BE