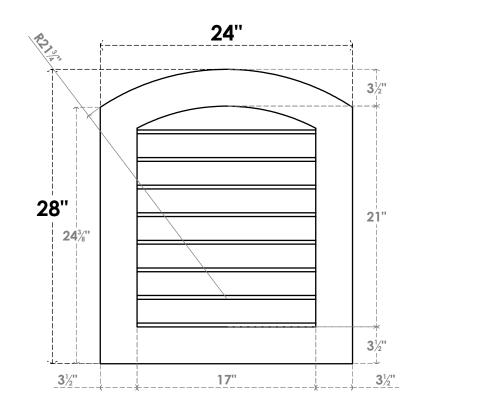

## GVPAR24X2801SN

24"W X 28"H ARCH TOP SURFACE MOUNT PVC GABLE VENT: NON-FUNCTIONAL, W/ 3-1/2"W X 1"P STANDARD FRAME

28"

1"

## FRONT

## SIDE

## LOUVER HEIGHT: 2 5/8" LOUVER QTY: 8

NOTES

1. INSTALLATION TO BE COMPLETED IN ACCORDANCE WITH MANUFACTURER'S SPECIFICATIONS. 2. DRAWING MAY NOT BE TO SCALE

1"

THIS DRAWING IS INTENDED FOR DESIGN AND PLANNING PURPOSES ONLY.
ALL INFORMATION CONTAINED HEREIN WAS CURRENT AT THE TIME OF DEVELOPMENT BUT MUST BE REVIEWED AND APPROVED BY THE PRODUCT MANUFACTURER TO BE CONSIDERED ACCURATE.
ARCHITECTURAL GRADE PVC PRODUCTS ARE MADE FROM EXPANDED CELLULAR PVC AND COME NATURALLY WHITE BUT MAY BE