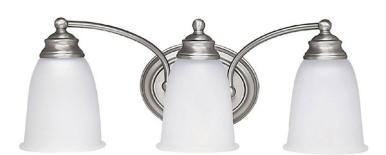

# **3 LIGHT VANITY**

Matte Nickel

Available Finishes: Burnished Bronze (BB), Chrome (CH), Matte

Nickel (MN)

## **DIMENSIONS**

Dimensions: 18"W x 7"H x 7.5"E

Product Weight: 4.5 lbs.

Backplate: 7"W x 5.25"H x 1"E

Junction: Ctr/Top: 3.25"; Ctr/Btm: 3.75"

#### **GLASS DESCRIPTION**

Acid-Washed Glass

Glass Dimensions: 4.5"W X 5"H