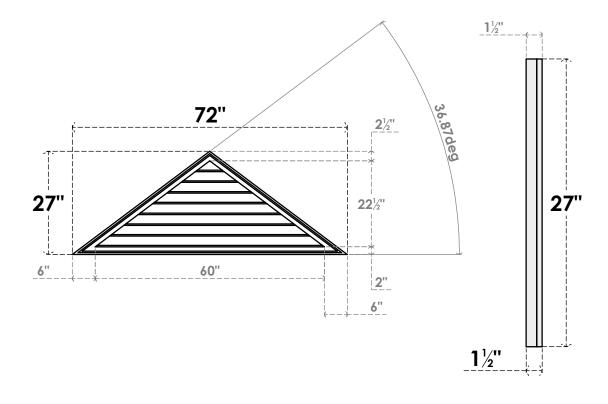

## GVPTR72X2702SN

72"W X 27"H TRIANGLE SURFACE MOUNT PVC GABLE VENT 9/12 PITCH: NON-FUNCTIONAL, W/ 2"W X 1-1/2"P BRICKMOULD FRAME

**FRONT** 

SIDE

LOUVER HEIGHT: 2 7/8"

LOUVER QTY: 8

1. INSTALLATION TO BE COMPLETED IN ACCORDANCE WITH MANUFACTURER'S SPECIFICATIONS.
2. DRAWING MAY NOT BE TO SCALE