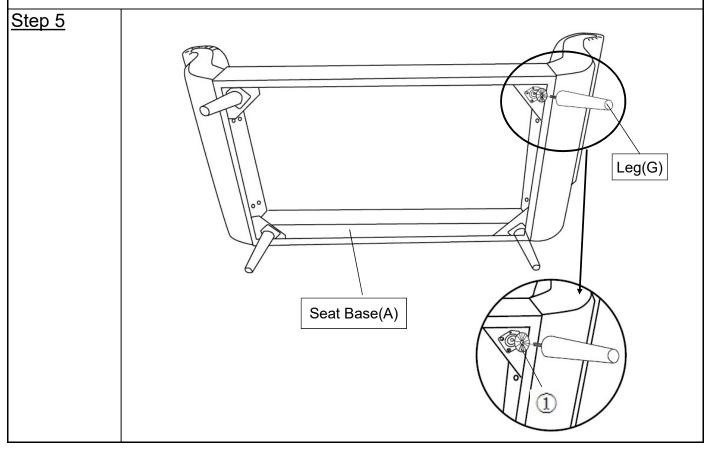

Tighten all Bolt(②) in the Right Armrest(F) and Left Armrest(E) with Allen Key(⑤).

Install the Leg(G) into the bottom of Seat Base(A) by placing Plastic Washer( $\bigcirc$ ) on the threaded stem. Then insert threaded stem into the threaded mounting postion at the bottom of Seat Base(A). Tighten by turning the Leg clockwise.

Repeat the same step to install remaining Legs.

Note: The use of Plastic Washer(①) are OPTIONAL and are especially useful to help alleviate slight wobbles. Some Legs may need more than one whilst some legs may not need any.