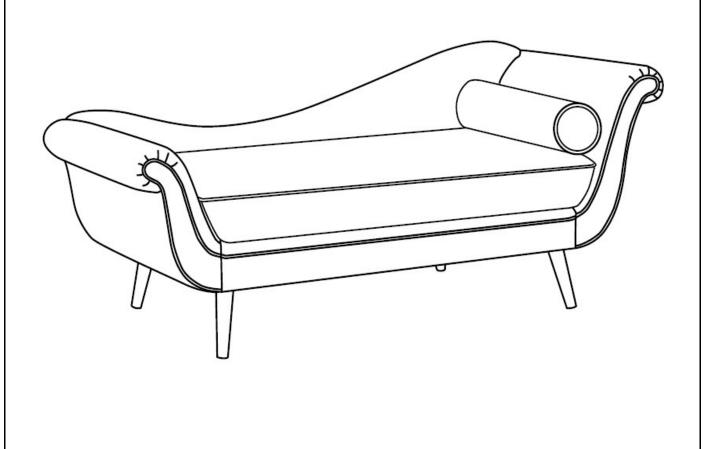

Save all packaging until finished-

This Chaise has multiple parts and may require up to 60 minutes to assemble. To give you an overview of the Chaise parts, the above picture is to help you put the various parts into perspective. Please read through the instructions below to familiarise yourself with the parts and steps before assembly.