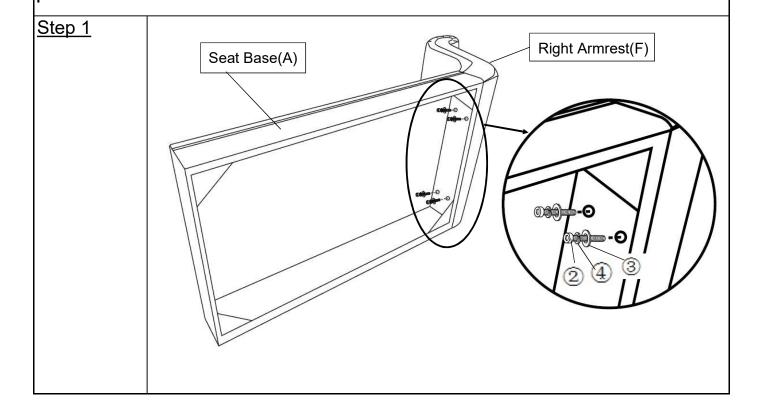

Note: It is recommended that you have an adult partner to assist during the entire assembly process.

Open the carton and place all the parts on a clean, non-marring surface.

Position Seat Base(A) as shown.Attach the Right Armrest(F) to Seat Base(A),using Bolt(②),Spring Washer(④),Flat Washer(③) and turning clockwise by hand.

DO NOT over tighten.