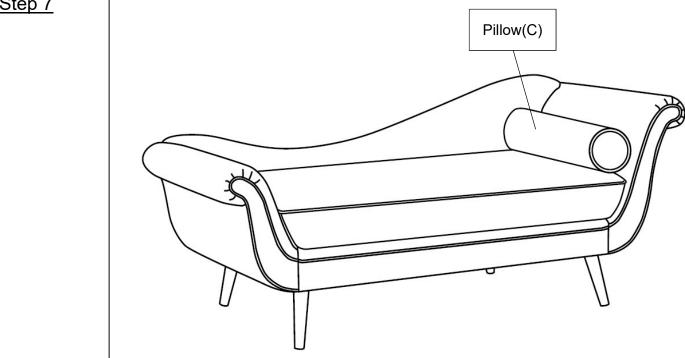

Position the Chaise to its upright position. Place the Seat Cushions(D) on the Chaise.

Step 7

Put the Pillow(C) on the Chaise as shown above.

Your Chaise is ready for use.

This Chaise can only be used on a flat, level surface.