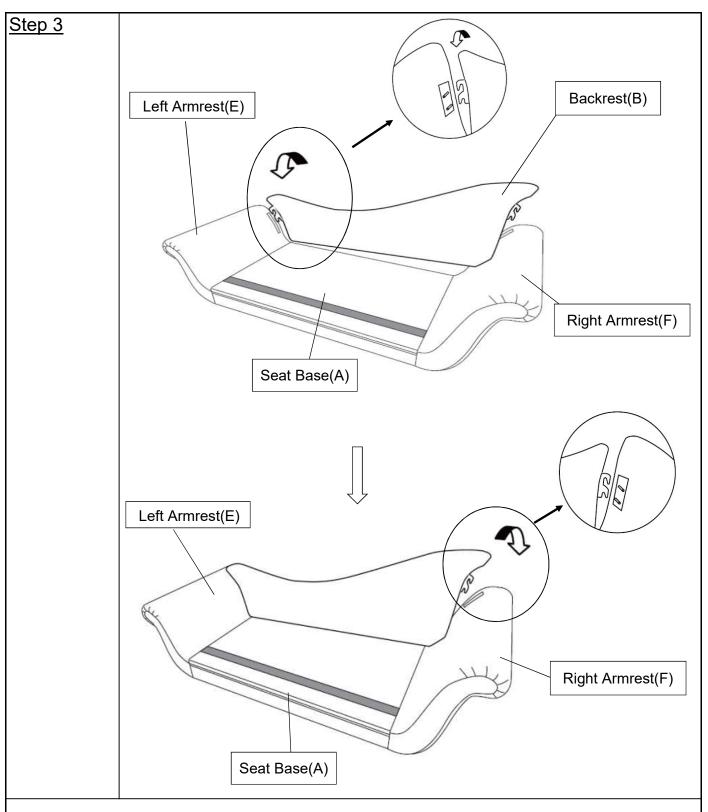

Repeat the same step to install the another side onto the hook of Right Armrest(F).

Positon the Seat Base(A) as shown above.

Attach the Backrest(B) to the Seat Base(A) using Bolt(②), Spring Wash(④),Flat Washer(③),with Allen Key(⑤) turning clockwise until tight.

Tighten all Bolt(②) in the Right Armrest(F) and Left Armrest(E) with Allen Key(⑤).

Install the Leg(G) into the bottom of Seat Base(A) by placing Plastic Washer( $\bigcirc$ ) on the threaded stem. Then insert threaded stem into the threaded mounting postion at the bottom of Seat Base(A). Tighten by turning the Leg clockwise.