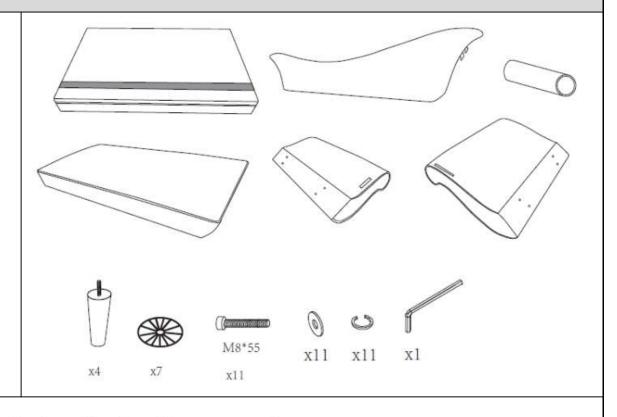

### **CHAISE**

| Part List |                                                                                                                                                                                                                                                                                                                                                                                                                                                                                                                                                                                                                                                                                                                                                                                                                                                                                                                                                                                                                                                                                                                                                                                                                                                                                                                                                                                                                                                                                                                                                                                                                                                                                                                                                                                                                                                                                                                                                                                                                                                                                                                                |               |     |  |
|-----------|--------------------------------------------------------------------------------------------------------------------------------------------------------------------------------------------------------------------------------------------------------------------------------------------------------------------------------------------------------------------------------------------------------------------------------------------------------------------------------------------------------------------------------------------------------------------------------------------------------------------------------------------------------------------------------------------------------------------------------------------------------------------------------------------------------------------------------------------------------------------------------------------------------------------------------------------------------------------------------------------------------------------------------------------------------------------------------------------------------------------------------------------------------------------------------------------------------------------------------------------------------------------------------------------------------------------------------------------------------------------------------------------------------------------------------------------------------------------------------------------------------------------------------------------------------------------------------------------------------------------------------------------------------------------------------------------------------------------------------------------------------------------------------------------------------------------------------------------------------------------------------------------------------------------------------------------------------------------------------------------------------------------------------------------------------------------------------------------------------------------------------|---------------|-----|--|
| Label     | Picture                                                                                                                                                                                                                                                                                                                                                                                                                                                                                                                                                                                                                                                                                                                                                                                                                                                                                                                                                                                                                                                                                                                                                                                                                                                                                                                                                                                                                                                                                                                                                                                                                                                                                                                                                                                                                                                                                                                                                                                                                                                                                                                        | Description   | QTY |  |
| А         |                                                                                                                                                                                                                                                                                                                                                                                                                                                                                                                                                                                                                                                                                                                                                                                                                                                                                                                                                                                                                                                                                                                                                                                                                                                                                                                                                                                                                                                                                                                                                                                                                                                                                                                                                                                                                                                                                                                                                                                                                                                                                                                                | Seat Base     | 1   |  |
| В         | No to the second | Backrest      | 1   |  |
| С         |                                                                                                                                                                                                                                                                                                                                                                                                                                                                                                                                                                                                                                                                                                                                                                                                                                                                                                                                                                                                                                                                                                                                                                                                                                                                                                                                                                                                                                                                                                                                                                                                                                                                                                                                                                                                                                                                                                                                                                                                                                                                                                                                | Pillow        | 1   |  |
| D         |                                                                                                                                                                                                                                                                                                                                                                                                                                                                                                                                                                                                                                                                                                                                                                                                                                                                                                                                                                                                                                                                                                                                                                                                                                                                                                                                                                                                                                                                                                                                                                                                                                                                                                                                                                                                                                                                                                                                                                                                                                                                                                                                | Seat Cushion  | 1   |  |
| E         |                                                                                                                                                                                                                                                                                                                                                                                                                                                                                                                                                                                                                                                                                                                                                                                                                                                                                                                                                                                                                                                                                                                                                                                                                                                                                                                                                                                                                                                                                                                                                                                                                                                                                                                                                                                                                                                                                                                                                                                                                                                                                                                                | Left Armrest  | 1   |  |
| F         |                                                                                                                                                                                                                                                                                                                                                                                                                                                                                                                                                                                                                                                                                                                                                                                                                                                                                                                                                                                                                                                                                                                                                                                                                                                                                                                                                                                                                                                                                                                                                                                                                                                                                                                                                                                                                                                                                                                                                                                                                                                                                                                                | Right Armrest | 1   |  |
| G         |                                                                                                                                                                                                                                                                                                                                                                                                                                                                                                                                                                                                                                                                                                                                                                                                                                                                                                                                                                                                                                                                                                                                                                                                                                                                                                                                                                                                                                                                                                                                                                                                                                                                                                                                                                                                                                                                                                                                                                                                                                                                                                                                | Leg           | 4   |  |

| Hardware List |          |                |     |  |
|---------------|----------|----------------|-----|--|
| Label         | Picture  | Description    | QTY |  |
| 1)            | <b>*</b> | Plastic Washer | 7   |  |
| 2             |          | Bolt(M8*55)    | 11  |  |
| 3             |          | Flat Washer    | 11  |  |
| 4             |          | Spring Washer  | 11  |  |
| (5)           |          | Allen Key      | 1   |  |