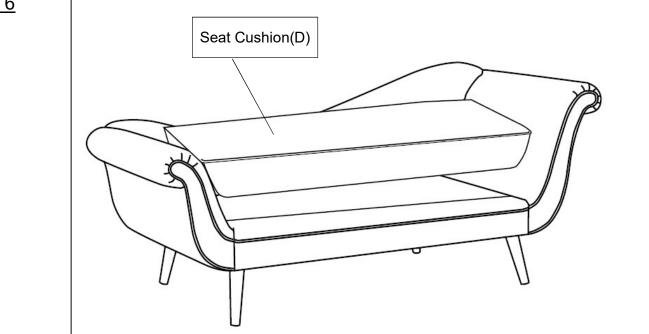

Position the Chaise to its upright position. Place the Seat Cushions(D) on the Chaise.

Step 7

Put the Pillow(C) on the Chaise as shown above.

Your Chaise is ready for use.

This Chaise can only be used on a flat, level surface.