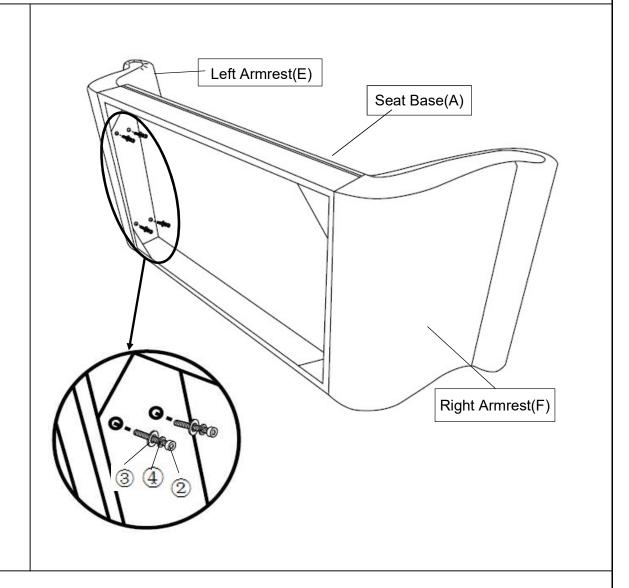

#### Step 2

Attach the Left Armrest(E) to Seat Base(A) using Bolt(②),Spring Washer(④),Flat Washer(③) and turning clockwise by hand .

DO NOT over tighten.

Standing behind the Seat Base(A) while holding Backrest(B). Hang on the hook of Backrest(B) onto the Preserved bolt of Left Armrest(E) as shown above, make sure two hooks are both on top of Preserved bolt.