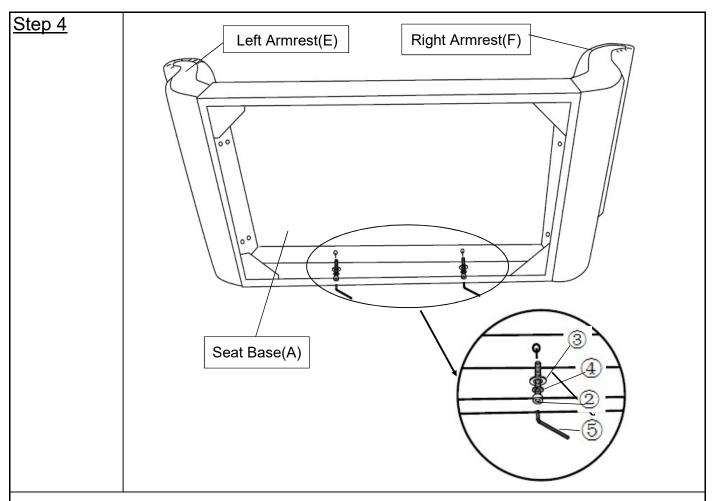

#### Step 2

Attach the Left Armrest(E) to Seat Base(A) using Bolt(②),Spring Washer(④),Flat Washer(③) and turning clockwise by hand .

DO NOT over tighten.

Standing behind the Seat Base(A) while holding Backrest(B). Hang on the hook of Backrest(B) onto the Preserved bolt of Left Armrest(E) as shown above, make sure two hooks are both on top of Preserved bolt.

Repeat the same step to install the another side onto the hook of Right Armrest(F).

Positon the Seat Base(A) as shown above.

Attach the Backrest(B) to the Seat Base(A) using Bolt(②), Spring Wash(④),Flat Washer(③),with Allen Key(⑤) turning clockwise until tight.

Tighten all Bolt(②) in the Right Armrest(F) and Left Armrest(E) with Allen Key(⑤).

Install the Leg(G) into the bottom of Seat Base(A) by placing Plastic Washer( $\bigcirc$ ) on the threaded stem. Then insert threaded stem into the threaded mounting postion at the bottom of Seat Base(A). Tighten by turning the Leg clockwise.