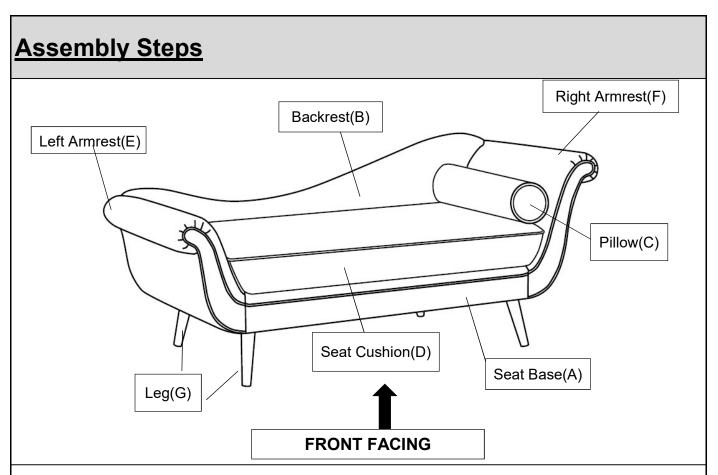

Save all packaging until finished-

This Chaise has multiple parts and may require up to 60 minutes to assemble. To give you an overview of the Chaise parts, the above picture is to help you put the various parts into perspective. Please read through the instructions below to familiarise yourself with the parts and steps before assembly.