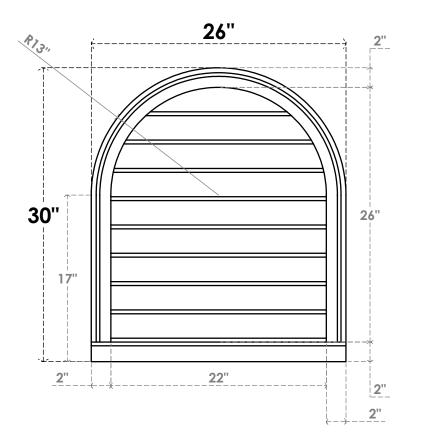

## GVPRT26X3003SN

26"W X 30"H ROUND TOP SURFACE MOUNT PVC GABLE VENT: NON-FUNCTIONAL, W/ 2"W X 2"P **BRICKMOULD SILL FRAME** 

**FRONT** SIDE LOUVER HEIGHT: 2 7/8"

LOUVER QTY: 9

1. INSTALLATION TO BE COMPLETED IN ACCORDANCE WITH MANUFACTURER'S SPECIFICATIONS.
2. DRAWING MAY NOT BE TO SCALE