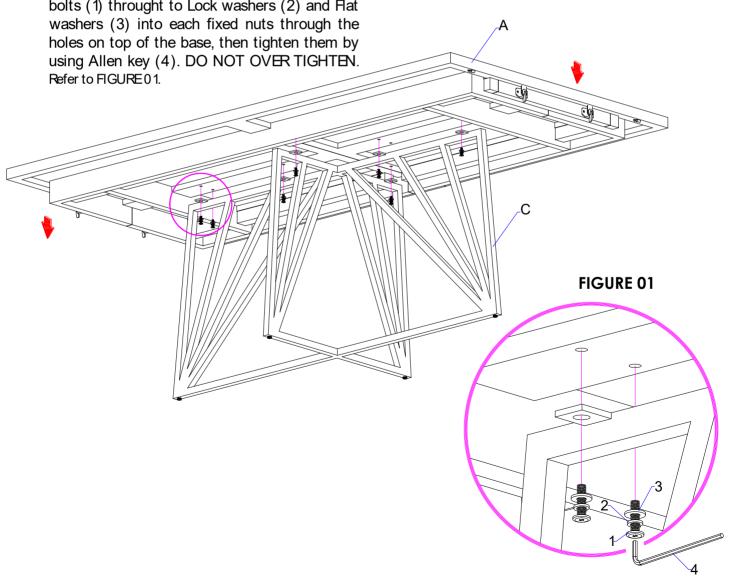

## **INSTRUCTIONS**

Bring the table top (A) and set it on the base (C). Align the fixed nuts at the bottom of the top to the holes on top of the base. Insert Allen bolts (1) throught to Lock washers (2) and Flat

### **HARDWARELIST**

| NO | DESCRIPTION |                 | QTY |
|----|-------------|-----------------|-----|
| 1  |             | ALLEN HEAD BOLT | 12  |
| 2  |             | LOCKWASHER      | 12  |
| 3  | 0           | PLAIN WASHER    | 12  |
| 4  |             | ALLEN WRENCH    | 1   |