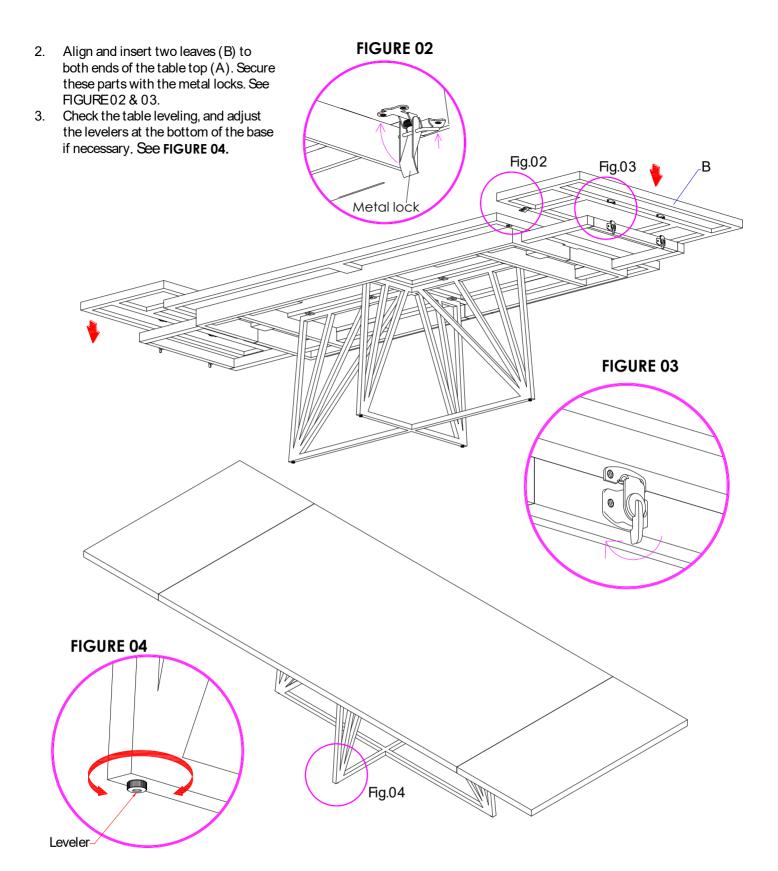

TANT :These parts can be cumbersome and heavy to some people, therefore the assistance of two or more people is recommended in order to prevent personal injury and ensure the furniture is not damaged during the assembly Process.

#### PART LIST

A [1] TABLETOP

B[2] TABLELEAVES

C[1] BASE

## **INSTRUCTIONS**

Bring the table top (A) and set it on the base (C). Align the fixed nuts at the bottom of the top to the holes on top of the base. Insert Allen bolts (1) throught to Lock washers (2) and Flat

### **HARDWARELIST**

| NO | DESCRIPTION |                 | QTY |
|----|-------------|-----------------|-----|
| 1  |             | ALLEN HEAD BOLT | 12  |
| 2  |             | LOCKWASHER      | 12  |
| 3  | 0           | PLAIN WASHER    | 12  |
| 4  |             | ALLEN WRENCH    | 1   |





### **CAREINSTRUCTIONS**

- 1. Dust often using a clean, soft, dry and lint-free cloth.
- 2. Blot spills immediately and wipe with a clean, damp, cloth.
- 3. We do not recommend the use of chemical cleansers, abrasives or furniture polish on our lacquered finish.

## IMPORTANT SAFETY INSTRUCTIONS

- 1. Please read all instructions carefully before assembling.
- 2. For your safety, assembly by two or more adults is strongly recommended.
- 3. Keep instructions for future use.
- 4. Use only vendor supplied hardware to assemble. Using unauthorized hardware could jeopardize the structural integrity of the item.