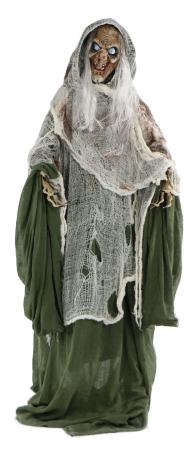

- Life-size Talking Evil Witch for a multitude of indoor and outdoor display ideas
- Motion, Sound, and Touch Activated I talk, my head rotates, and my eyes flash white!
- Cackling witchy voice greets visitors with three spooky phrases
- Battery-operated for convenient placement (3 AA batteries included)
- Includes an optional plastic stand with a broad, sturdy base for standing displays
- Hang from trees, porch, overhang, or sit in chair/hay bale (mounting accessories not included)
- Bendable arms with bony clawed hands allow you to position the witch in many scary (or funny) poses

| Description        | Size                  |
|--------------------|-----------------------|
| Talking Evil Witch | 26" D x 50" W x 60" H |