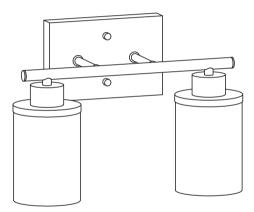

# Lighting Fixture Installation

- 1. Take out all the parts in the package and place them on a clean surface.
- 2. Unscrew DECORATIVE NUTS and FIXTURE SCREWS, use OUTLET BOX SCREWS to connect MOUNTING BAR to OUTLET BOX.
- 3. Use CONNECTORS to connect the BLACK WIRE of the FIXTURE to the BLACK WIRE of the OUTLET BOX, connect WHITE WIRE of FIXTURE to WHITE WIRE of OUTLET BOX with CONNECTORS, use CONNECTORS to connect the GROUND WIRE of the FIXTURE to the GROUND WIRE

of the OUTLET BOX, use GREEN GROUND SCREW to connect GROUND WIRE of FIXTURE to MOUNTING BAR. Carefully put the wire back into the OUTLET BOX.

- 4. Use FIXTURE SCREWS to install FIXTURE on MOUNTING BAR and fix it with DECORATIVE NUTS.
- 5. Use SOCKET RING to fix GLASS SHADE to FIXTURE.
- 6. Install the bulbs.