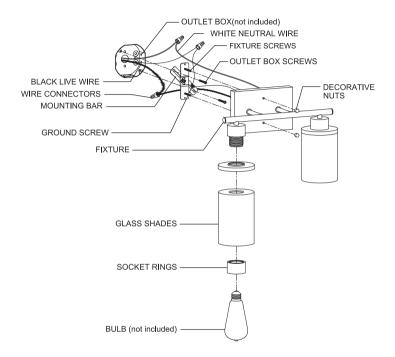

# Lighting Fixture Installation

- 1. Take out all the parts in the package and place them on a clean surface.
- 2. Unscrew DECORATIVE NUTS and FIXTURE SCREWS, use OUTLET BOX SCREWS to connect MOUNTING BAR to OUTLET BOX.
- 3. Use CONNECTORS to connect the BLACK WIRE of the FIXTURE to the BLACK WIRE of the OUTLET BOX, connect WHITE WIRE of FIXTURE to WHITE WIRE of OUTLET BOX with CONNECTORS, use CONNECTORS to connect the GROUND WIRE of the FIXTURE to the GROUND WIRE

of the OUTLET BOX, use GREEN GROUND SCREW to connect GROUND WIRE of FIXTURE to MOUNTING BAR. Carefully put the wire back into the OUTLET BOX.

- 4. Use FIXTURE SCREWS to install FIXTURE on MOUNTING BAR and fix it with DECORATIVE NUTS.
- 5. Use SOCKET RING to fix GLASS SHADE to FIXTURE.
- 6. Install the bulbs.