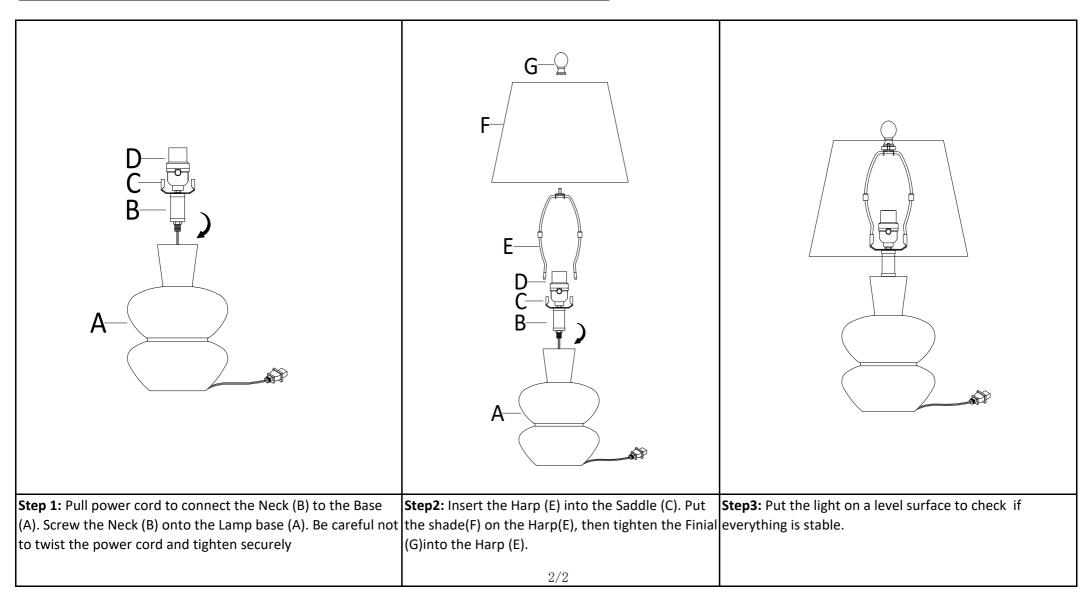

## **Part List and Hardware List**

| PIECE | DESCRIPTION | PICTURE | QUANTITY | PIECE | DESCRIPTION | PICTURE | QUANTITY |
|-------|-------------|---------|----------|-------|-------------|---------|----------|
| А     | Lamp base   |         | 1X       | E     | Harp        |         | 1X       |
| В     | Neck        |         | 1X       | F     | Shade       |         | 1X       |
| С     | Saddle      |         | 1X       | G     | Finial      | - 🔾     | 1X       |
| D     | Socket      |         | 1X       |       |             | 1/2     |          |