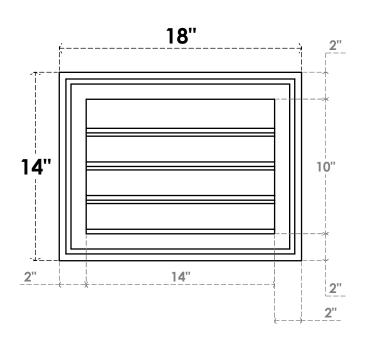

## GVPVE18X1402SF

18"W X 14"H RECTANGLE SURFACE MOUNT PVC GABLE VENT: FUNCTIONAL, W/ 2"W X 1-1/2"P **BRICKMOULD FRAME** 

**VENTING AREA: 10.5 SQ IN** 

LOUVER HEIGHT: 2 1/2"

LOUVER QTY: 4

**FRONT** 

SIDE

EKENA MILLWORK 2300 WEST MAIN ST. CLARKSVILLE, TX 75426 TOLL FREE: 866-607-0453 WWW.EKENAMILLWORK.COM