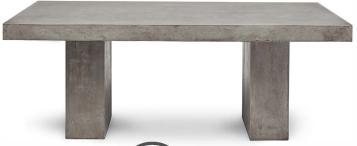

# ABOUT URBIA'S HANDMADE CONCRETE PRODUCTS

Concrete Mixx products by Urbia are composed of natural materials: granite stone powder, Portland cement, natural jute fibers and water. Urbia finishes its concrete with a water-based acrylic surface sealer, which provides a protective barrier in both interior and exterior environments. Our UV resistant sealer is non-yellowing and protects against water and chloride intrusion while permitting moisture in the concrete to escape.

#### **VARIATION**

Our Mixx Collection concrete pieces are handmade from natural materials, and as such, exhibit color and veining variations by batch and individual item. Unique markings, variation in color, small hairline cracks & imperfections are normal and to be expected. No two pieces are exactly alike, which gives each piece its own unique character and charm!