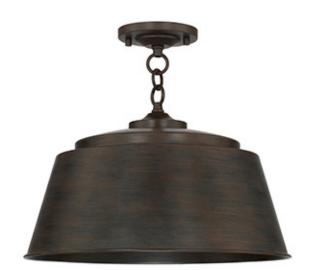

# 1 LIGHT Pendant

Nordic Grey

Available Finishes: Nordic Grey (NG)

## **DIMENSIONS**

Dimensions: 16"W x 8.75"H Fixture Body Height: 8.75" Product Weight: 5 lbs. Max. Hanging Height: 60" Min. Hanging Height: 13.75" Canopy: 5"W x 0.75"H