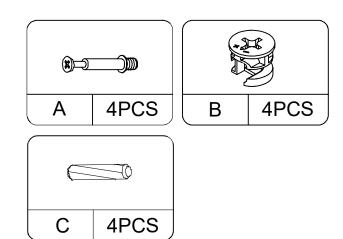

### What's included

| Code | Description            | Qty |
|------|------------------------|-----|
| Α    | Cam Bolt M6X35MM       | 4   |
| В    | Cam Lock 15X12MM       | 4   |
| С    | Wooden Dowel M6X30MM   | 8   |
| D    | Screw M5x40MM          | 8   |
| E    | Allen Key              | 1   |
| F    | Bolt M6X12MM           | 12  |
| G    | Screw M4x14MM          | 28  |
| Н    | Handle                 | 2   |
| I    | Bolt M4X18MM           | 2   |
| J    | Inner Shaft            | 4   |
| K    | Stopper                | 4   |
| L    | Left Plastic Holder    | 2   |
| М    | External Shaft         | 4   |
| N    | Plastic Corner Support | 8   |
| 0    | Screw M3x14MM          | 8   |
| Р    | Anchor M6x30MM         | 2   |
| Q    | Screw M4x55MM          | 2   |
| R    | Right Plastic Holder   | 2   |
| s    | Screw M4x10MM          | 4   |
| Т    | Supporting Iron Foot   | 4   |
| V    | Screw Hole Sticker     | 4   |