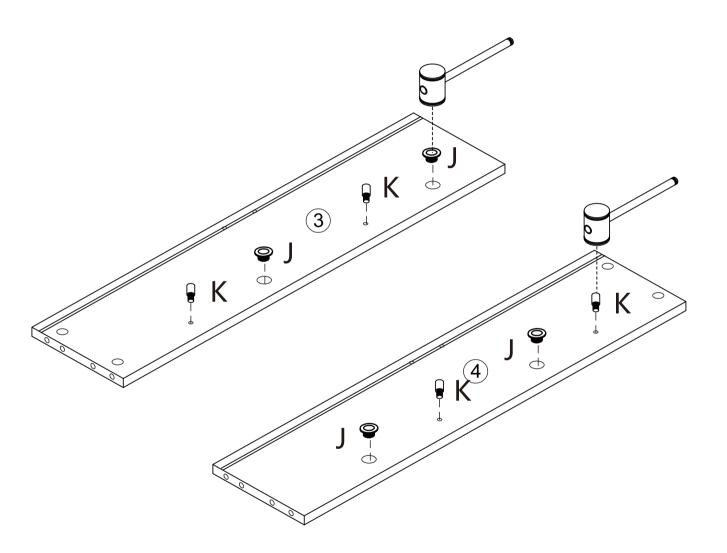

### What's included

| Code | Description            | Qty |
|------|------------------------|-----|
| Α    | Cam Bolt M6X35MM       | 4   |
| В    | Cam Lock 15X12MM       | 4   |
| С    | Wooden Dowel M6X30MM   | 8   |
| D    | Screw M5x40MM          | 8   |
| E    | Allen Key              | 1   |
| F    | Bolt M6X12MM           | 12  |
| G    | Screw M4x14MM          | 28  |
| Н    | Handle                 | 2   |
| I    | Bolt M4X18MM           | 2   |
| J    | Inner Shaft            | 4   |
| K    | Stopper                | 4   |
| L    | Left Plastic Holder    | 2   |
| М    | External Shaft         | 4   |
| N    | Plastic Corner Support | 8   |
| 0    | Screw M3x14MM          | 8   |
| Р    | Anchor M6x30MM         | 2   |
| Q    | Screw M4x55MM          | 2   |
| R    | Right Plastic Holder   | 2   |
| s    | Screw M4x10MM          | 4   |
| Т    | Supporting Iron Foot   | 4   |
| V    | Screw Hole Sticker     | 4   |

# **Included Accessories**

| Code | Description           | Qty |
|------|-----------------------|-----|
| 1    | Cabinet Top           | 1   |
| 2    | Bottom Panel          | 1   |
| 3    | Left Side Panel       | 1   |
| 4    | Right Side Panel      | 1   |
| 5    | Rear Lock Wallboard   | 1   |
| 6    | Small Partition Board | 2   |
| 7    | Large Clap Board      | 2   |
| 8    | Door Panel            | 2   |
| 9    | Back Panel            | 2   |