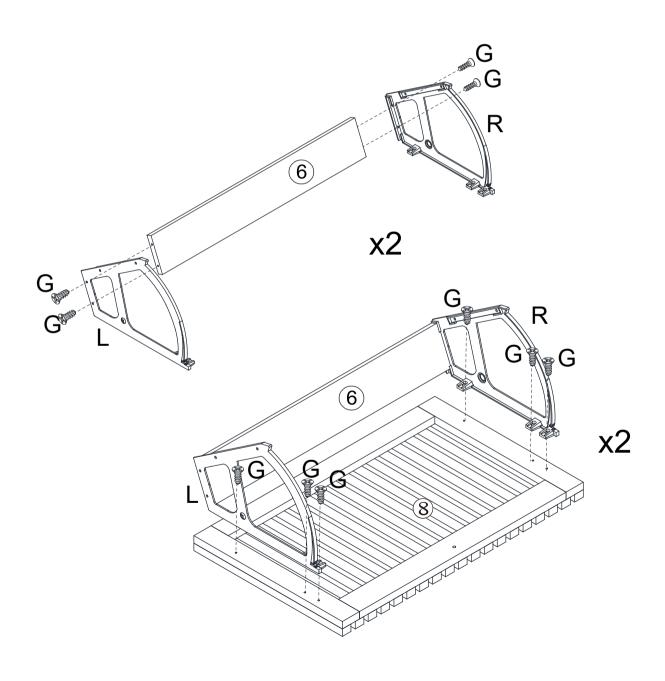

Do not tighten bolts / screws completely until all bolts / screws are lined up and inserted into holes.
- 2. Do not over tighten screws and bolts to avoid stripping.
- 3. Please use hand tools to assemble this product. Do not use power tools.
- 4. Must need 2 people to assemble this product.



# **Included Accessories**

| Code | Description           | Qty |
|------|-----------------------|-----|
| 1    | Cabinet Top           | 1   |
| 2    | Bottom Panel          | 1   |
| 3    | Left Side Panel       | 1   |
| 4    | Right Side Panel      | 1   |
| 5    | Rear Lock Wallboard   | 1   |
| 6    | Small Partition Board | 2   |
| 7    | Large Clap Board      | 2   |
| 8    | Door Panel            | 2   |
| 9    | Back Panel            | 2   |

## Accessories



### NOTED:



Step 1









Step 2









Step 3





Step 4











# Step 6



Step 7





Step 8





Step 9









# Proper Use

**DO NOT** use for commercial purposes

**DO NOT** use as a step stool or stand on table

**DO NOT** put hot serving liquid directly on the table top

**DO NOT** leave spilled liquid on the table top

DO NOT use table if damaged

DO NOT exceed weight limit

**DO NOT** make temporary repairs

**DO NOT** use outdoor

#### Dear Customer:

Thank you for purchasing our product,we wish you satisfy our service,if you have any further questions or any quality issues, please show the belows number and don't hesitate to contact our Customer Service People:

### W688202406