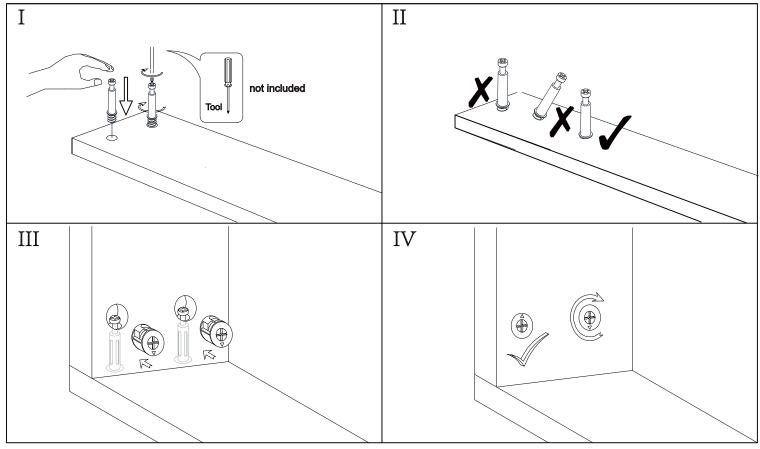

### NOTED:

Step 1

Step 2

Step 3

Step 4

#### **IMPORTANT:**

- 1. Do not tighten bolts / screws completely until all bolts / screws are lined up and inserted into holes.
- 2. Do not over tighten screws and bolts to avoid stripping.
- 3. Please use hand tools to assemble this product. Do not use power tools.
- 4. Must need 2 people to assemble this product.