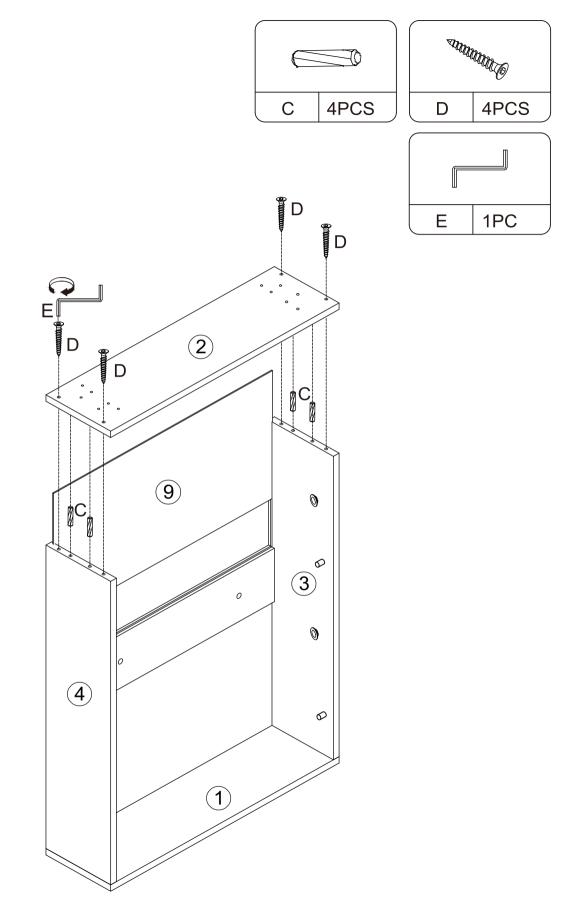

screws are lined up and inserted into holes.
- 2. Do not over tighten screws and bolts to avoid stripping.
- 3. Please use hand tools to assemble this product. Do not use power tools.
- 4. Must need 2 people to assemble this product.



# **Included Accessories**

| Code | Description           | Qty |
|------|-----------------------|-----|
| 1    | Cabinet Top           | 1   |
| 2    | Bottom Panel          | 1   |
| 3    | Left Side Panel       | 1   |
| 4    | Right Side Panel      | 1   |
| 5    | Rear Lock Wallboard   | 1   |
| 6    | Small Partition Board | 2   |
| 7    | Large Clap Board      | 2   |
| 8    | Door Panel            | 2   |
| 9    | Back Panel            | 2   |

## Accessories



### NOTED:



Step 1









Step 2









Step 3





Step 4











# Step 6



Step 7





Step 8





Step 9









# Proper Use

**DO NOT** use for commercial purposes

**DO NOT** use as a step stool or stand on table

**DO NOT** put hot serving liquid directly on the table top

**DO NOT** leave spilled liquid on the table top

DO NOT use table if damaged

DO NOT exceed weight limit

**DO NOT** make temporary repairs

**DO NOT** use outdoor

#### Dear Customer:

Thank you for purchasing our product,we wish you satisfy our service,if you have any further questions or any quality issues, please show the belows number and don't hesitate to contact our Customer Service People:

### W688202406