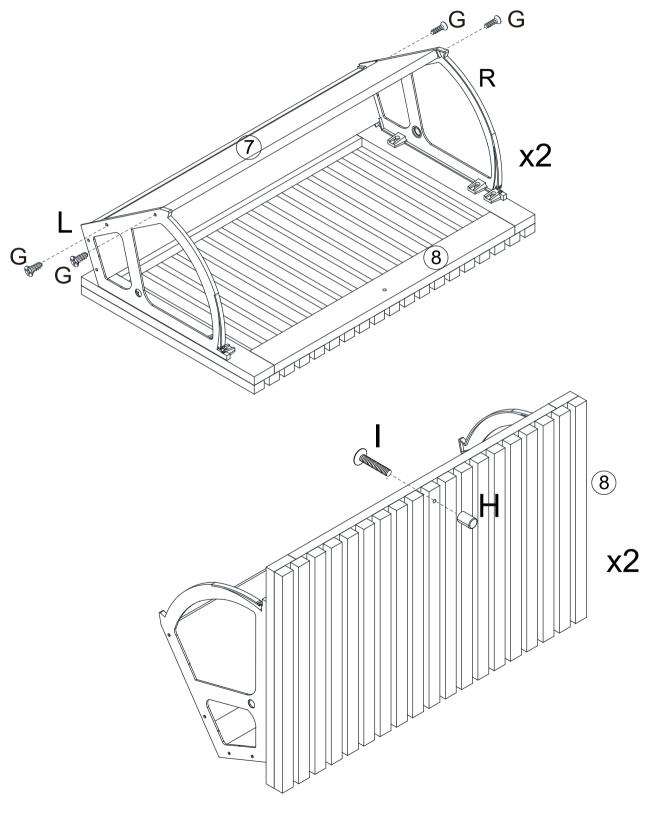

#### **IMPORTANT:**

- 1. Do not tighten bolts / screws completely until all bolts / screws are lined up and inserted into holes.
- 2. Do not over tighten screws and bolts to avoid stripping.
- 3. Please use hand tools to assemble this product. Do not use power tools.
- 4. Must need 2 people to assemble this product.

# **Included Accessories**

| Code | Description           | Qty |
|------|-----------------------|-----|
| 1    | Cabinet Top           | 1   |
| 2    | Bottom Panel          | 1   |
| 3    | Left Side Panel       | 1   |
| 4    | Right Side Panel      | 1   |
| 5    | Rear Lock Wallboard   | 1   |
| 6    | Small Partition Board | 2   |
| 7    | Large Clap Board      | 2   |
| 8    | Door Panel            | 2   |
| 9    | Back Panel            | 2   |