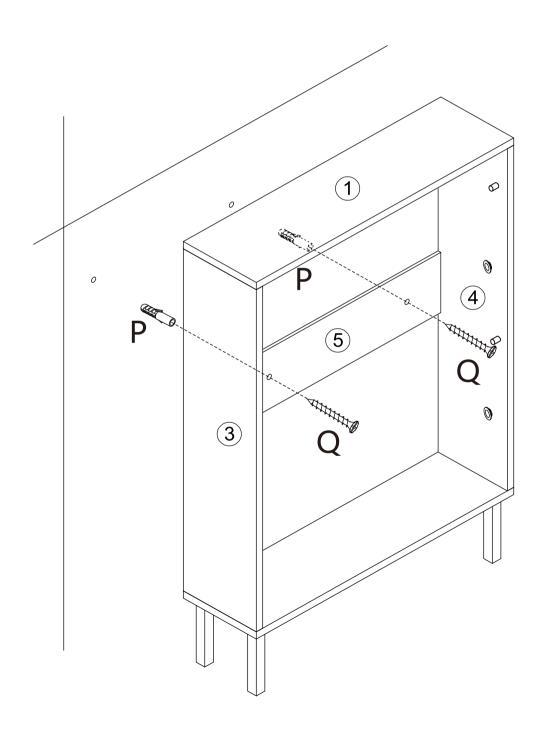

holes.
- 2. Do not over tighten screws and bolts to avoid stripping.
- 3. Please use hand tools to assemble this product. Do not use power tools.
- 4. Must need 2 people to assemble this product.



# **Included Accessories**

| Code | Description           | Qty |
|------|-----------------------|-----|
| 1    | Cabinet Top           | 1   |
| 2    | Bottom Panel          | 1   |
| 3    | Left Side Panel       | 1   |
| 4    | Right Side Panel      | 1   |
| 5    | Rear Lock Wallboard   | 1   |
| 6    | Small Partition Board | 2   |
| 7    | Large Clap Board      | 2   |
| 8    | Door Panel            | 2   |
| 9    | Back Panel            | 2   |

## Accessories



### NOTED:



Step 1









Step 2









Step 3





Step 4











# Step 6



Step 7





Step 8





Step 9









# Proper Use

**DO NOT** use for commercial purposes

**DO NOT** use as a step stool or stand on table

**DO NOT** put hot serving liquid directly on the table top

**DO NOT** leave spilled liquid on the table top

DO NOT use table if damaged

DO NOT exceed weight limit

**DO NOT** make temporary repairs

**DO NOT** use outdoor

#### Dear Customer:

Thank you for purchasing our product,we wish you satisfy our service,if you have any further questions or any quality issues, please show the belows number and don't hesitate to contact our Customer Service People:

### W688202406