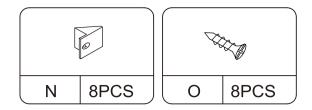

### What's included

| Code | Description            | Qty |
|------|------------------------|-----|
| Α    | Cam Bolt M6X35MM       | 4   |
| В    | Cam Lock 15X12MM       | 4   |
| С    | Wooden Dowel M6X30MM   | 8   |
| D    | Screw M5x40MM          | 8   |
| E    | Allen Key              | 1   |
| F    | Bolt M6X12MM           | 12  |
| G    | Screw M4x14MM          | 28  |
| Н    | Handle                 | 2   |
| I    | Bolt M4X18MM           | 2   |
| J    | Inner Shaft            | 4   |
| K    | Stopper                | 4   |
| L    | Left Plastic Holder    | 2   |
| М    | External Shaft         | 4   |
| N    | Plastic Corner Support | 8   |
| 0    | Screw M3x14MM          | 8   |
| Р    | Anchor M6x30MM         | 2   |
| Q    | Screw M4x55MM          | 2   |
| R    | Right Plastic Holder   | 2   |
| s    | Screw M4x10MM          | 4   |
| Т    | Supporting Iron Foot   | 4   |
| V    | Screw Hole Sticker     | 4   |

## Accessories