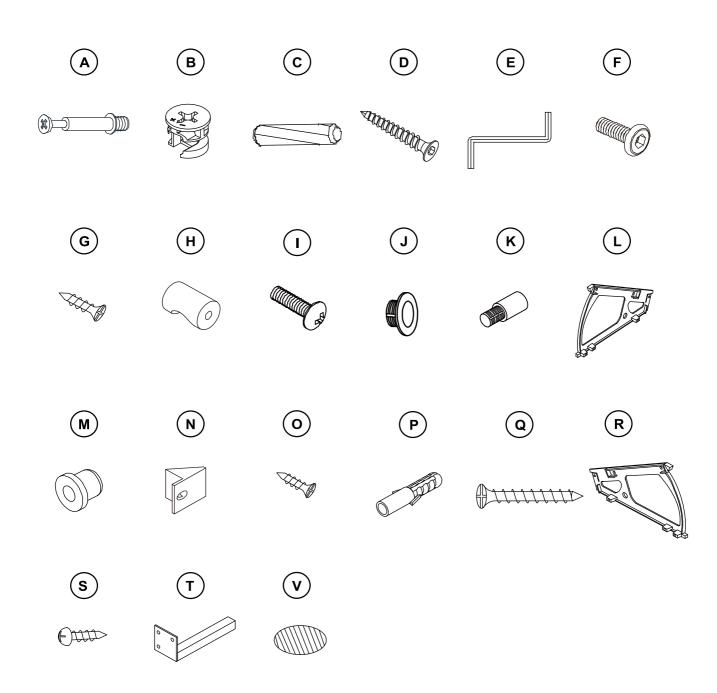

### What's included

| Code | Description            | Qty |
|------|------------------------|-----|
| Α    | Cam Bolt M6X35MM       | 4   |
| В    | Cam Lock 15X12MM       | 4   |
| С    | Wooden Dowel M6X30MM   | 8   |
| D    | Screw M5x40MM          | 8   |
| E    | Allen Key              | 1   |
| F    | Bolt M6X12MM           | 12  |
| G    | Screw M4x14MM          | 28  |
| Н    | Handle                 | 2   |
| I    | Bolt M4X18MM           | 2   |
| J    | Inner Shaft            | 4   |
| K    | Stopper                | 4   |
| L    | Left Plastic Holder    | 2   |
| М    | External Shaft         | 4   |
| N    | Plastic Corner Support | 8   |
| 0    | Screw M3x14MM          | 8   |
| Р    | Anchor M6x30MM         | 2   |
| Q    | Screw M4x55MM          | 2   |
| R    | Right Plastic Holder   | 2   |
| s    | Screw M4x10MM          | 4   |
| Т    | Supporting Iron Foot   | 4   |
| V    | Screw Hole Sticker     | 4   |

### **The Hardwares**