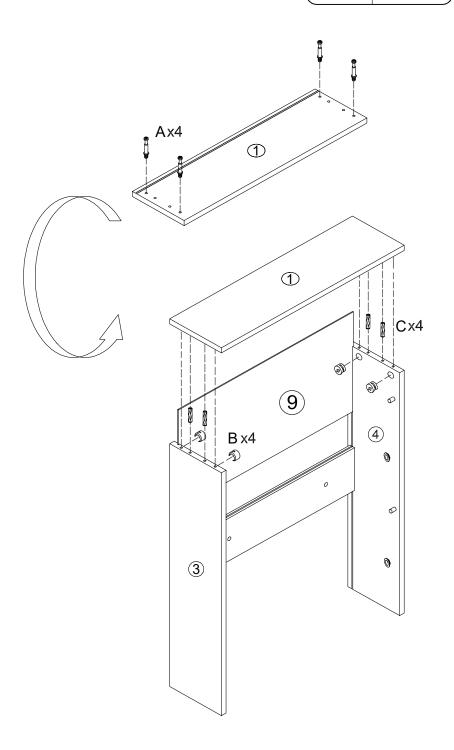

all bolts / screws are lined up and inserted into holes.
- 2. Do not over tighten screws and bolts to avoid stripping.
- 3. Please use hand tools to assemble this product. Do not use power tools.
- 4. Must need 2 people to assemble this product.



# **Included Accessories**

| Code | Description           | Qty |
|------|-----------------------|-----|
| 1    | Cabinet Top           | 1   |
| 2    | Bottom Panel          | 1   |
| 3    | Left Side Panel       | 1   |
| 4    | Right Side Panel      | 1   |
| 5    | Rear Lock Wallboard   | 1   |
| 6    | Small Partition Board | 2   |
| 7    | Large Clap Board      | 2   |
| 8    | Door Panel            | 2   |
| 9    | Back Panel            | 2   |

## Accessories



### NOTED:



Step 1









Step 2









Step 3





Step 4











# Step 6



Step 7





Step 8





Step 9









# Proper Use

**DO NOT** use for commercial purposes

**DO NOT** use as a step stool or stand on table

**DO NOT** put hot serving liquid directly on the table top

**DO NOT** leave spilled liquid on the table top

DO NOT use table if damaged

DO NOT exceed weight limit

**DO NOT** make temporary repairs

**DO NOT** use outdoor

#### Dear Customer:

Thank you for purchasing our product,we wish you satisfy our service,if you have any further questions or any quality issues, please show the belows number and don't hesitate to contact our Customer Service People:

### W688202406