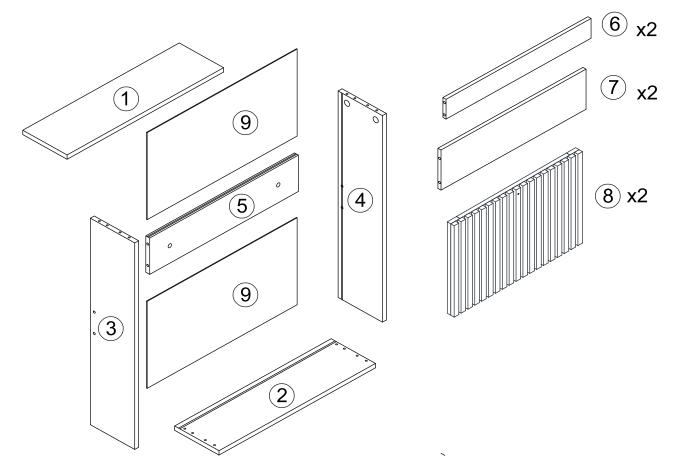

# **Included Accessories**

| Code | Description           | Qty |
|------|-----------------------|-----|
| 1    | Cabinet Top           | 1   |
| 2    | Bottom Panel          | 1   |
| 3    | Left Side Panel       | 1   |
| 4    | Right Side Panel      | 1   |
| 5    | Rear Lock Wallboard   | 1   |
| 6    | Small Partition Board | 2   |
| 7    | Large Clap Board      | 2   |
| 8    | Door Panel            | 2   |
| 9    | Back Panel            | 2   |

## Accessories