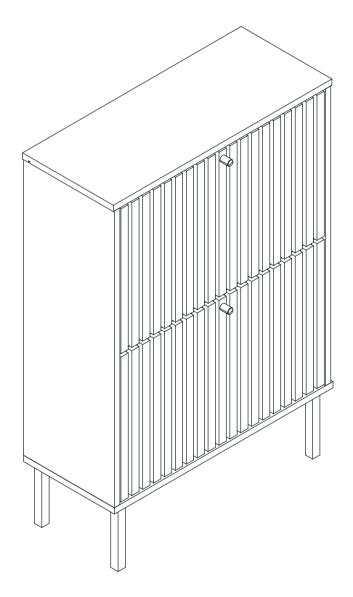

# Installation Instruction



Product name

### 2 Door Shoe Cabinet

## **Assembling**

#### What you need

- Use the packaging carton as a working surface to prevent product damage during assembly
- Phillips head screwdriver



#### **Weight Limitation**



55 lbs table top

11

lbs per shelf



### What's included

| Code | Description            | Qty |
|------|------------------------|-----|
| Α    | Cam Bolt M6X35MM       | 4   |
| В    | Cam Lock 15X12MM       | 4   |
| С    | Wooden Dowel M6X30MM   | 8   |
| D    | Screw M5x40MM          | 8   |
| E    | Allen Key              | 1   |
| F    | Bolt M6X12MM           | 12  |
| G    | Screw M4x14MM          | 28  |
| Н    | Handle                 | 2   |
| I    | Bolt M4X18MM           | 2   |
| J    | Inner Shaft            | 4   |
| K    | Stopper