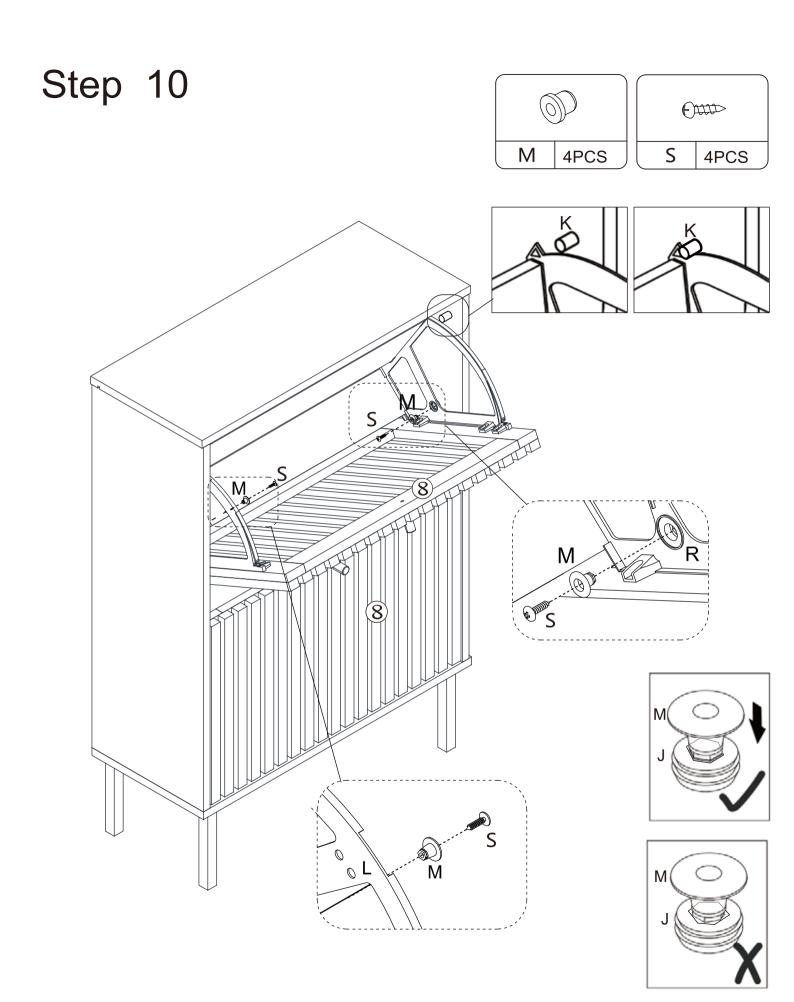

oles.
- 2. Do not over tighten screws and bolts to avoid stripping.
- 3. Please use hand tools to assemble this product. Do not use power tools.
- 4. Must need 2 people to assemble this product.



# **Included Accessories**

| Code | Description           | Qty |
|------|-----------------------|-----|
| 1    | Cabinet Top           | 1   |
| 2    | Bottom Panel          | 1   |
| 3    | Left Side Panel       | 1   |
| 4    | Right Side Panel      | 1   |
| 5    | Rear Lock Wallboard   | 1   |
| 6    | Small Partition Board | 2   |
| 7    | Large Clap Board      | 2   |
| 8    | Door Panel            | 2   |
| 9    | Back Panel            | 2   |

## Accessories



### NOTED:



Step 1









Step 2









Step 3





Step 4











# Step 6



Step 7





Step 8





Step 9









# Proper Use

**DO NOT** use for commercial purposes

**DO NOT** use as a step stool or stand on table

**DO NOT** put hot serving liquid directly on the table top

**DO NOT** leave spilled liquid on the table top

DO NOT use table if damaged

DO NOT exceed weight limit

**DO NOT** make temporary repairs

**DO NOT** use outdoor

#### Dear Customer:

Thank you for purchasing our product,we wish you satisfy our service,if you have any further questions or any quality issues, please show the belows number and don't hesitate to contact our Customer Service People:

### W688202406