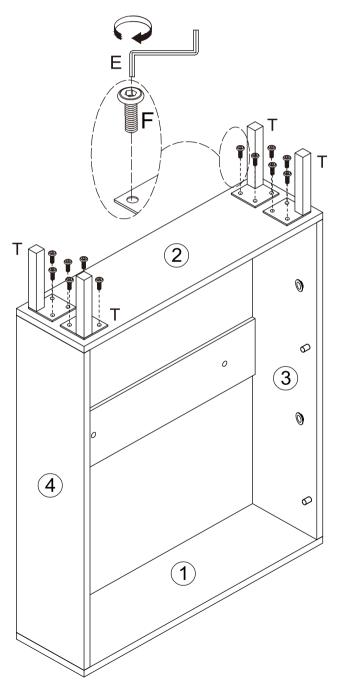

lined up and inserted into holes.
- 2. Do not over tighten screws and bolts to avoid stripping.
- 3. Please use hand tools to assemble this product. Do not use power tools.
- 4. Must need 2 people to assemble this product.



# **Included Accessories**

| Code | Description           | Qty |
|------|-----------------------|-----|
| 1    | Cabinet Top           | 1   |
| 2    | Bottom Panel          | 1   |
| 3    | Left Side Panel       | 1   |
| 4    | Right Side Panel      | 1   |
| 5    | Rear Lock Wallboard   | 1   |
| 6    | Small Partition Board | 2   |
| 7    | Large Clap Board      | 2   |
| 8    | Door Panel            | 2   |
| 9    | Back Panel            | 2   |

## Accessories



### NOTED:



Step 1









Step 2









Step 3





Step 4











# Step 6



Step 7





Step 8





Step 9









# Proper Use

**DO NOT** use for commercial purposes

**DO NOT** use as a step stool or stand on table

**DO NOT** put hot serving liquid directly on the table top

**DO NOT** leave spilled liquid on the table top

DO NOT use table if damaged

DO NOT exceed weight limit

**DO NOT** make temporary repairs

**DO NOT** use outdoor

#### Dear Customer:

Thank you for purchasing our product,we wish you satisfy our service,if you have any further questions or any quality issues, please show the belows number and don't hesitate to contact our Customer Service People:

### W688202406