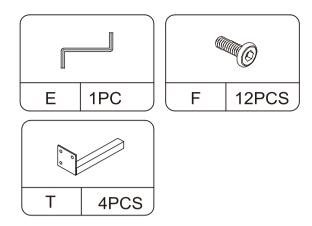

### What's included

| Code | Description            | Qty |
|------|------------------------|-----|
| Α    | Cam Bolt M6X35MM       | 4   |
| В    | Cam Lock 15X12MM       | 4   |
| С    | Wooden Dowel M6X30MM   | 8   |
| D    | Screw M5x40MM          | 8   |
| E    | Allen Key              | 1   |
| F    | Bolt M6X12MM           | 12  |
| G    | Screw M4x14MM          | 28  |
| Н    | Handle                 | 2   |
| I    | Bolt M4X18MM           | 2   |
| J    | Inner Shaft            | 4   |
| K    | Stopper                | 4   |
| L    | Left Plastic Holder    | 2   |
| М    | External Shaft         | 4   |
| N    | Plastic Corner Support | 8   |
| 0    | Screw M3x14MM          | 8   |
| Р    | Anchor M6x30MM         | 2   |
| Q    | Screw M4x55MM          | 2   |
| R    | Right Plastic Holder   | 2   |
| s    | Screw M4x10MM          | 4   |
| Т    | Supporting Iron Foot   | 4   |
| V    | Screw Hole Sticker     | 4   |

### **The Hardwares**