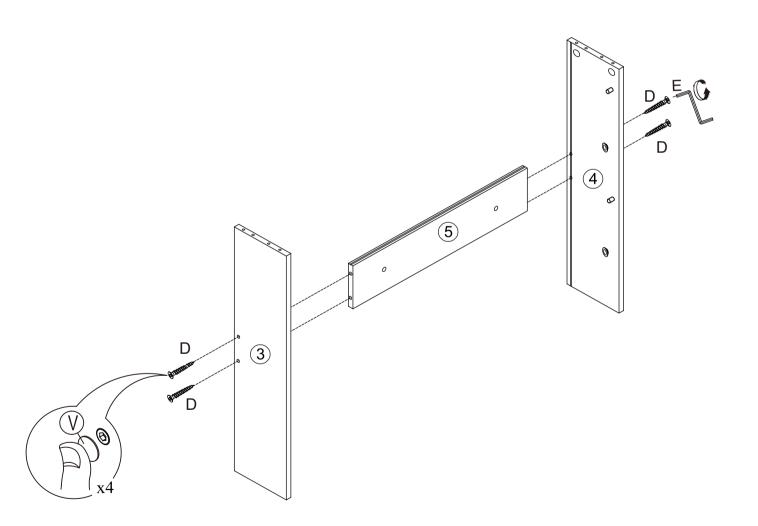

until all bolts / screws are lined up and inserted into holes.
- 2. Do not over tighten screws and bolts to avoid stripping.
- 3. Please use hand tools to assemble this product. Do not use power tools.
- 4. Must need 2 people to assemble this product.



# **Included Accessories**

| Code | Description           | Qty |
|------|-----------------------|-----|
| 1    | Cabinet Top           | 1   |
| 2    | Bottom Panel          | 1   |
| 3    | Left Side Panel       | 1   |
| 4    | Right Side Panel      | 1   |
| 5    | Rear Lock Wallboard   | 1   |
| 6    | Small Partition Board | 2   |
| 7    | Large Clap Board      | 2   |
| 8    | Door Panel            | 2   |
| 9    | Back Panel            | 2   |

## Accessories



### NOTED:



Step 1









Step 2









Step 3





Step 4











# Step 6



Step 7





Step 8





Step 9









# Proper Use

**DO NOT** use for commercial purposes

**DO NOT** use as a step stool or stand on table

**DO NOT** put hot serving liquid directly on the table top

**DO NOT** leave spilled liquid on the table top

DO NOT use table if damaged

DO NOT exceed weight limit

**DO NOT** make temporary repairs

**DO NOT** use outdoor

#### Dear Customer:

Thank you for purchasing our product,we wish you satisfy our service,if you have any further questions or any quality issues, please show the belows number and don't hesitate to contact our Customer Service People:

### W688202406