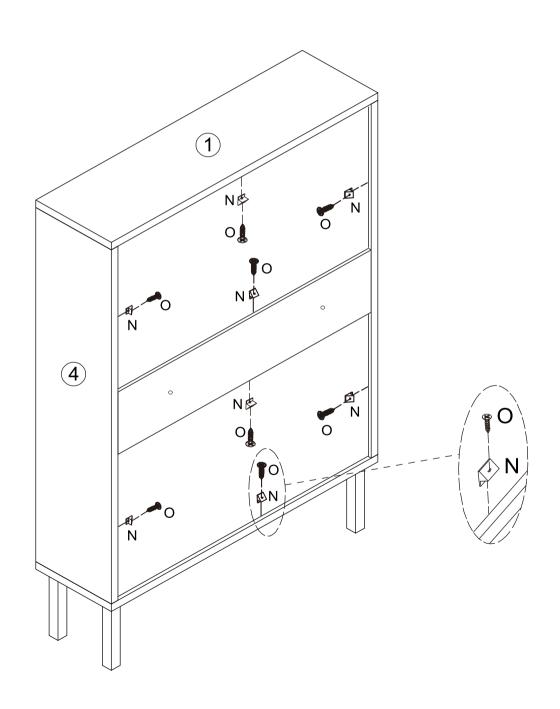

inserted into holes.
- 2. Do not over tighten screws and bolts to avoid stripping.
- 3. Please use hand tools to assemble this product. Do not use power tools.
- 4. Must need 2 people to assemble this product.



# **Included Accessories**

| Code | Description           | Qty |
|------|-----------------------|-----|
| 1    | Cabinet Top           | 1   |
| 2    | Bottom Panel          | 1   |
| 3    | Left Side Panel       | 1   |
| 4    | Right Side Panel      | 1   |
| 5    | Rear Lock Wallboard   | 1   |
| 6    | Small Partition Board | 2   |
| 7    | Large Clap Board      | 2   |
| 8    | Door Panel            | 2   |
| 9    | Back Panel            | 2   |

## Accessories



### NOTED:



Step 1









Step 2









Step 3





Step 4











# Step 6



Step 7





Step 8





Step 9









# Proper Use

**DO NOT** use for commercial purposes

**DO NOT** use as a step stool or stand on table

**DO NOT** put hot serving liquid directly on the table top

**DO NOT** leave spilled liquid on the table top

DO NOT use table if damaged

DO NOT exceed weight limit

**DO NOT** make temporary repairs

**DO NOT** use outdoor

#### Dear Customer:

Thank you for purchasing our product,we wish you satisfy our service,if you have any further questions or any quality issues, please show the belows number and don't hesitate to contact our Customer Service People:

### W688202406