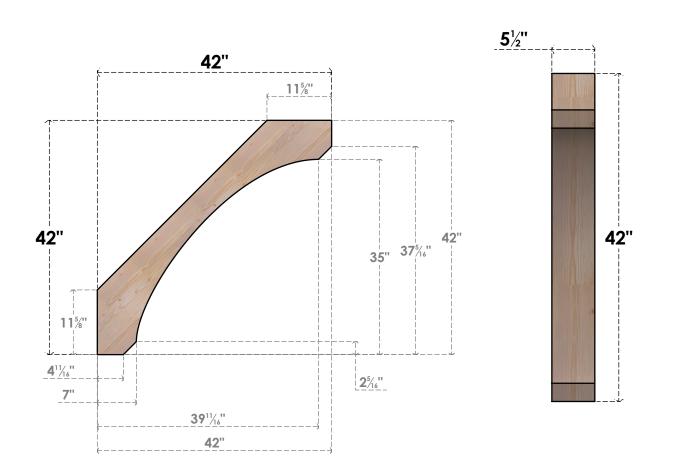

## BRC06X42X42LEC00SDF

5 1/2"W X 42"D X 42"H LEGACY SMOOTH BRACE, DOUGLAS FIR

SIDE

## **FRONT**

**EKENA MILLWORK** 2300 WEST MAIN ST. CLARKSVILLE, TX 75426 TOLL FREE: 866-607-0453 WWW.EKENAMILLWORK.COM