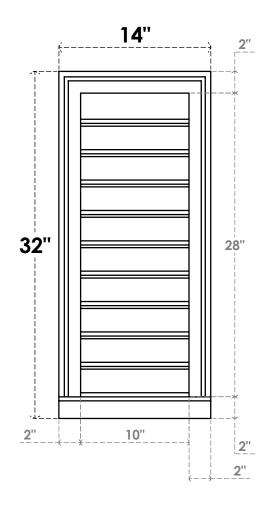

## GVPVE14X3203SF

14"W X 32"H RECTANGLE SURFACE MOUNT PVC GABLE VENT: FUNCTIONAL, W/ 2"W X 2"P **BRICKMOULD SILL FRAME** 

**VENTING AREA: 22.5 SQ IN** LOUVER HEIGHT: 2 3/4"

LOUVER QTY: 10

**FRONT** 

SIDE

EKENA MILLWORK 2300 WEST MAIN ST. CLARKSVILLE, TX 75426 TOLL FREE: 866-607-0453 WWW.EKENAMILLWORK.COM