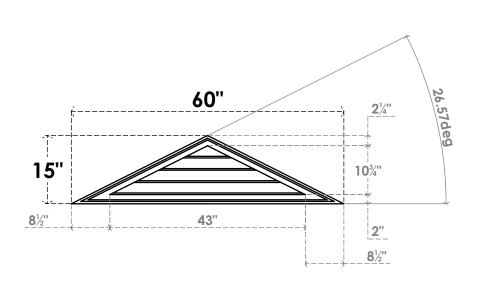

## GVPTR60X1502SN

60"W X 15"H TRIANGLE SURFACE MOUNT PVC GABLE VENT 6/12 PITCH: NON-FUNCTIONAL, W/ 2"W X 1-1/2"P BRICKMOULD FRAME

**FRONT** 

SIDE

LOUVER HEIGHT: 2 3/4"

LOUVER QTY: 4

1. INSTALLATION TO BE COMPLETED IN ACCORDANCE WITH MANUFACTURER'S SPECIFICATIONS. 2. DRAWING MAY NOT BE TO SCALE