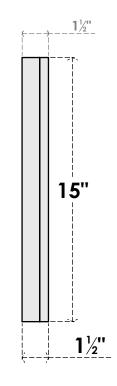

## GVPTR60X1502SN

60"W X 15"H TRIANGLE SURFACE MOUNT PVC GABLE VENT 6/12 PITCH: NON-FUNCTIONAL, W/ 2"W X 1-1/2"P BRICKMOULD FRAME

**FRONT** 

SIDE

LOUVER HEIGHT: 2 3/4"

LOUVER QTY: 4

1. INSTALLATION TO BE COMPLETED IN ACCORDANCE WITH MANUFACTURER'S SPECIFICATIONS. 2. DRAWING MAY NOT BE TO SCALE