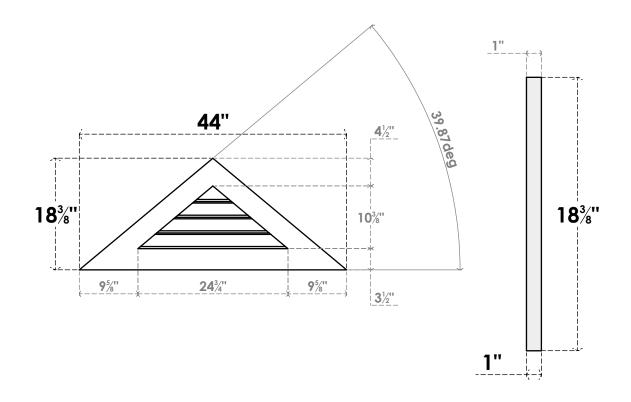

## GVPTR44X1801SF

44"W X 18-3/8"H TRIANGLE SURFACE MOUNT PVC GABLE VENT 10/12 PITCH: FUNCTIONAL, W/ 3-1/2"W X 1"P STANDARD FRAME

**VENTING AREA: 9.26 SQ IN** LOUVER HEIGHT: 2 5/8"

LOUVER QTY: 4

**FRONT** 

SIDE

1. INSTALLATION TO BE COMPLETED IN ACCORDANCE WITH MANUFACTURER'S SPECIFICATIONS. 2. DRAWING MAY NOT BE TO SCALE

3. THIS DRAWING IS INTENDED FOR DESIGN AND PLANNING PURPOSES ONLY.

4. ALL INFORMATION CONTAINED HEREIN WAS CURRENT AT THE TIME OF DEVELOPMENT BUT MUST BE REVIEWED AND APPROVED BY THE PRODUCT MANUFACTURER TO BE CONSIDERED ACCURATE.

5. ARCHITECTURAL GRADE PVC PRODUCTS ARE MADE FROM EXPANDED CELLULAR PVC AND COME NATURALLY WHITE BUT MAY BE

**PAINTED** 

EKENA MILLWORK 2300 WEST MAIN ST. CLARKSVILLE, TX 75426 TOLL FREE: 866-607-0453 WWW.EKENAMILLWORK.COM