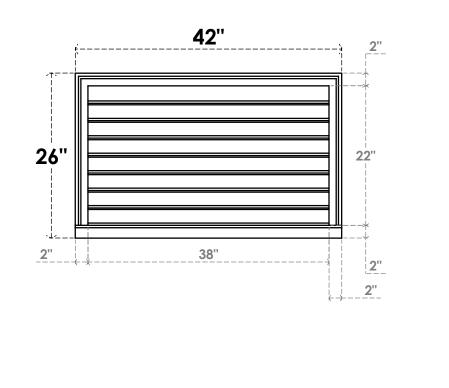

## GVPVE42X2603SF

42"W X 26"H RECTANGLE SURFACE MOUNT PVC GABLE VENT: FUNCTIONAL, W/ 2"W X 2"P BRICKMOULD SILL FRAME

**1**½''

VENTING AREA: 66.5 SQ IN LOUVER HEIGHT: 2 3/4" LOUVER QTY: 8

NOTES

FRONT

1. INSTALLATION TO BE COMPLETED IN ACCORDANCE WITH MANUFACTURER'S SPECIFICATIONS. 2. DRAWING MAY NOT BE TO SCALE