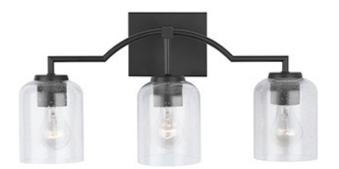

# **3 LIGHT VANITY**

Matte Black

Available Finishes: Brushed Nickel (BN), Bronze (BZ), Matte Black

(MB)

## **DIMENSIONS**

Dimensions: 22"W x 11"H x 6.5"E

Product Weight: 4.5 lbs.

Backplate:  $6"W \times 5"H \times 0.75"E$ 

Junction: Ctr/Top: 2.5"; Ctr/Btm: 8.5"

# **GLASS DESCRIPTION**

Clear Seeded Glass

Glass Dimensions: 4.75"W X 6"H