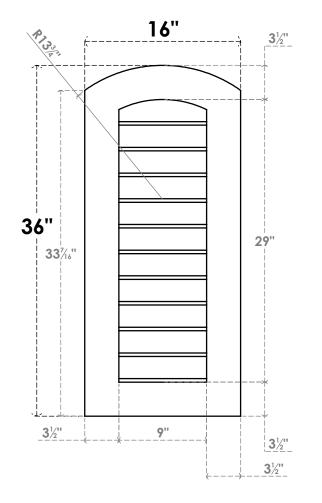

## GVPAR16X3601SN

16"W X 36"H ARCH TOP SURFACE MOUNT PVC GABLE VENT: NON-FUNCTIONAL, W/ 3-1/2"W X 1"P STANDARD FRAME

**FRONT** 

SIDE

LOUVER HEIGHT: 2 5/8"

LOUVER QTY: 11

EKENA MILLWORK 2300 WEST MAIN ST. CLARKSVILLE, TX 75426 TOLL FREE: 866-607-0453 WWW.EKENAMILLWORK.COM