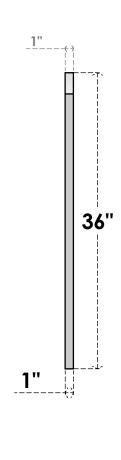

## GVPAR16X3601SN

16"W X 36"H ARCH TOP SURFACE MOUNT PVC GABLE VENT: NON-FUNCTIONAL, W/ 3-1/2"W X 1"P STANDARD FRAME

**FRONT** 

SIDE

LOUVER HEIGHT: 2 5/8"

LOUVER QTY: 11

EKENA MILLWORK 2300 WEST MAIN ST. CLARKSVILLE, TX 75426 TOLL FREE: 866-607-0453 WWW.EKENAMILLWORK.COM