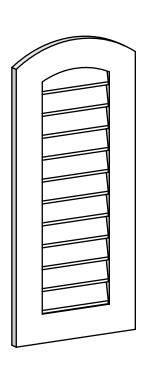

## GVPAR16X3601SN

16"W X 36"H ARCH TOP SURFACE MOUNT PVC GABLE VENT: NON-FUNCTIONAL, W/ 3-1/2"W X 1"P STANDARD FRAME

**FRONT** 

SIDE

LOUVER HEIGHT: 2 5/8"

LOUVER QTY: 11

EKENA MILLWORK 2300 WEST MAIN ST. CLARKSVILLE, TX 75426 TOLL FREE: 866-607-0453 WWW.EKENAMILLWORK.COM