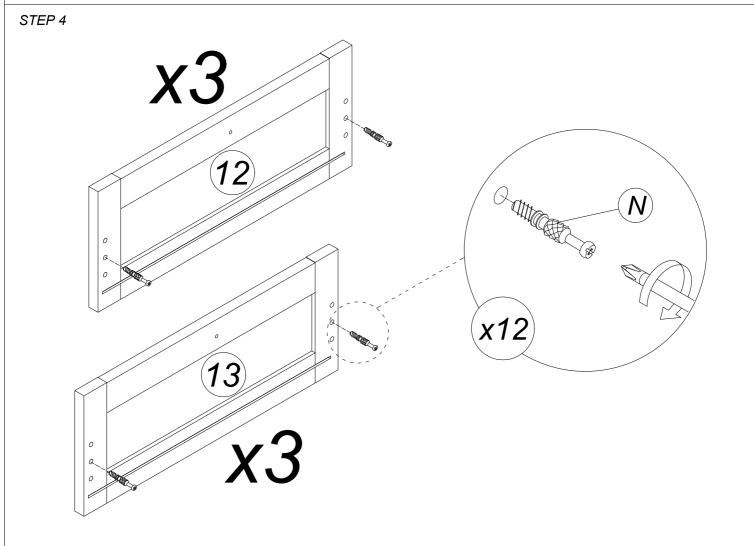

# MODEL: AUTUMN 6 DRAWERS **ASSEMBLY INSTRUCTION** MASTER DRESSER PAGE: 3 OF 9 STEP 3 19 x48 STEP 4 *x*3