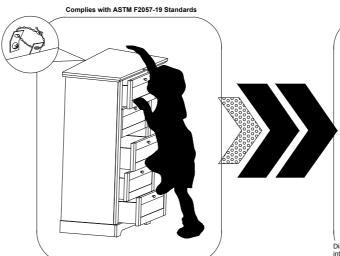

# **TIP-OVER PREVENTION**

#### STANDARD VERSION

# UPGRADED VERSION Featuring Interlock system which complies with ASTM F2057-23 Standards

Disclaimer: Test methods in this safety specification are intended to simulate the reaction of a clothing storage unit on loaded drawers, multiple open drawers, and a dynamic force from possible interaction of child up to 72 months. This consumer safety specification does not apply to products that are blatantly misused, not does it apply to products used by consumers in a careless manner that violate normal practice or disregard the instructions or warnings provided with the product or both