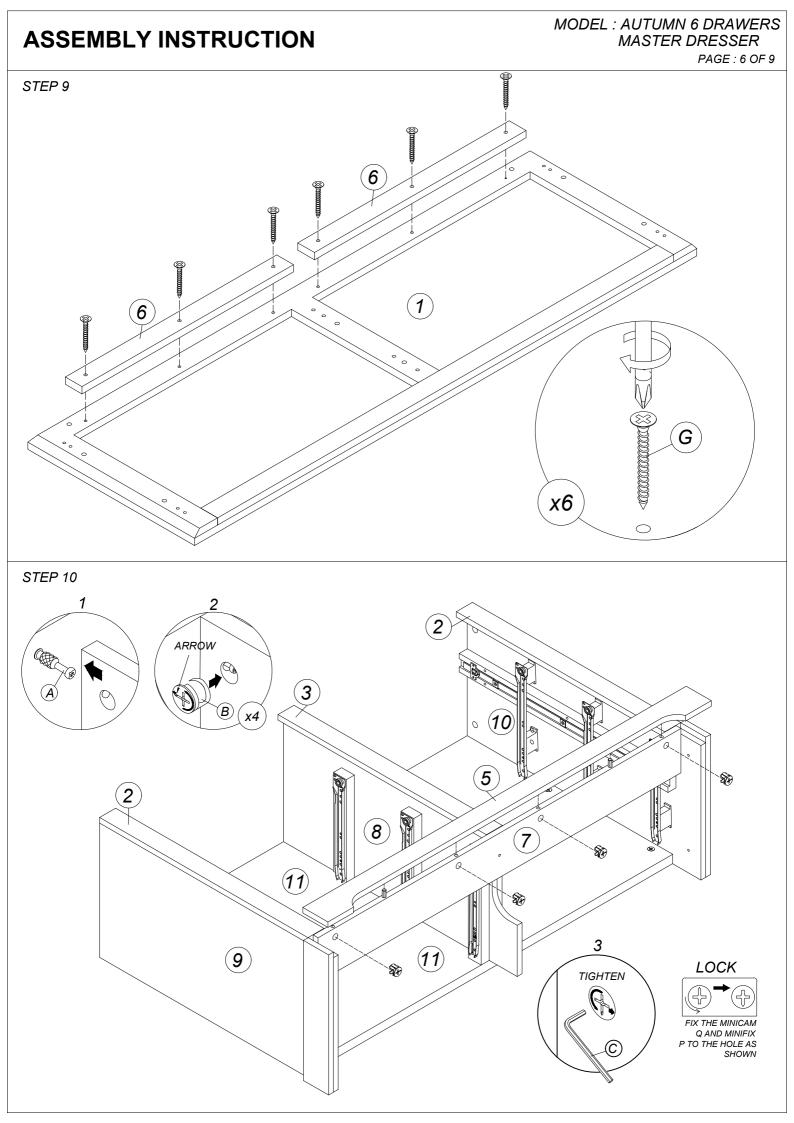

PAGE: 1 OF 9

MODEL: AUTUMN 6 DRAWERS

MASTER DRESSER

MODEL : AUTUMN

TITLE : 6 DRAWER MASTER DRESSER

BUYER : EH

| NO | DESCRIPTION                        |                     | QTY |
|----|------------------------------------|---------------------|-----|
| Α  | MINIFIX 16MM                       | <b>(III.()()</b>    | 25  |
| В  | MINICAM 16MM                       | <b>1</b>            | 25  |
| С  | ALLEN KEY                          |                     | 1   |
| D  | DOWEL 8 X 30 MM                    |                     | 22  |
| Е  | HANDLE KNOB 317                    | Q <sub>0</sub>      | 6   |
| F  | SCREW HANDLE<br>M3.5 X 24 MM       | Cummum              | 6   |
| G  | CSK M4 X 25 MM                     | <b>⊕</b> <i></i>    | 10  |
| Н  | E.V.A RUBBER FOAM<br>15 X 30 X 2mm | $\Diamond$          | 5   |
| I  | CSK M4 X 32 MM                     | (1) Tallandinininin | 24  |
| J  | CAP WOOD SCREW<br>M6 X 50 MM       |                     | 3   |
| К  | STOPPER<br>RIGHT                   |                     | 3   |
| L  | STOPPER<br>LEFT                    |                     | 3   |
| М  | PAN HEAD<br>M3.5 X 16MM            | <b>O</b> mmo>       | 18  |
| N  | MINIFIX 5807 ( 12mm )              | <i>ama</i>          | 12  |
| 0  | MINICAM 5574 ( 12mm )              |                     | 12  |
| Р  | WOOD DOWEL 6 X 30MM                |                     | 48  |