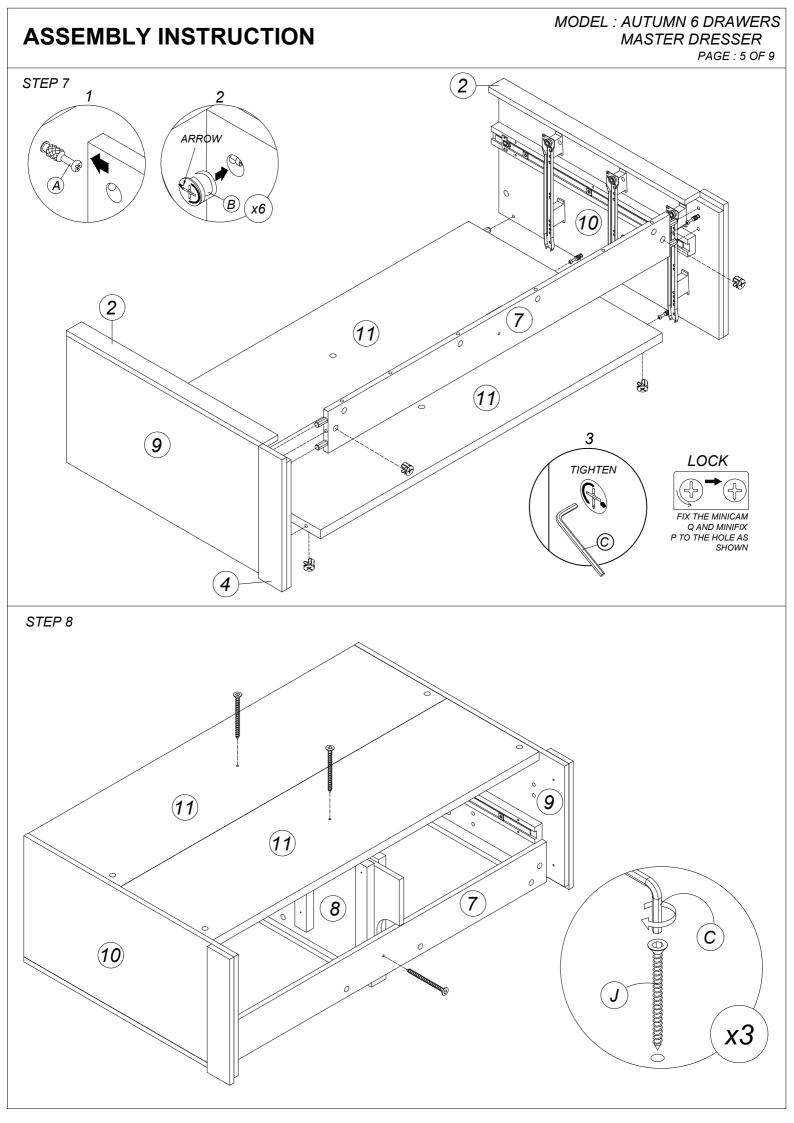

PAGE: 1 OF 9

MODEL: AUTUMN 6 DRAWERS

MASTER DRESSER

MODEL : AUTUMN

TITLE : 6 DRAWER MASTER DRESSER

BUYER : EH

| NO | DESCRIPTION                        |                     | QTY |
|----|------------------------------------|---------------------|-----|
| Α  | MINIFIX 16MM                       | <b>(III.()()</b>    | 25  |
| В  | MINICAM 16MM                       | <b>1</b>            | 25  |
| С  | ALLEN KEY                          |                     | 1   |
| D  | DOWEL 8 X 30 MM                    |                     | 22  |
| Е  | HANDLE KNOB 317                    | Q <sub>0</sub>      | 6   |
| F  | SCREW HANDLE<br>M3.5 X 24 MM       | Cummum              | 6   |
| G  | CSK M4 X 25 MM                     | <b>⊕</b> <i></i>    | 10  |
| Н  | E.V.A RUBBER FOAM<br>15 X 30 X 2mm | $\Diamond$          | 5   |
| I  | CSK M4 X 32 MM                     | (1) Tallandinininin | 24  |
| J  | CAP WOOD SCREW<br>M6 X 50 MM       |                     | 3   |
| К  | STOPPER<br>RIGHT                   |                     | 3   |
| L  | STOPPER<br>LEFT                    |                     | 3   |
| М  | PAN HEAD<br>M3.5 X 16MM            | <b>O</b> mmo>       | 18  |
| N  | MINIFIX 5807 ( 12mm )              | <i>ama</i>          | 12  |
| 0  | MINICAM 5574 ( 12mm )              |                     | 12  |
| Р  | WOOD DOWEL 6 X 30MM                |                     | 48  |