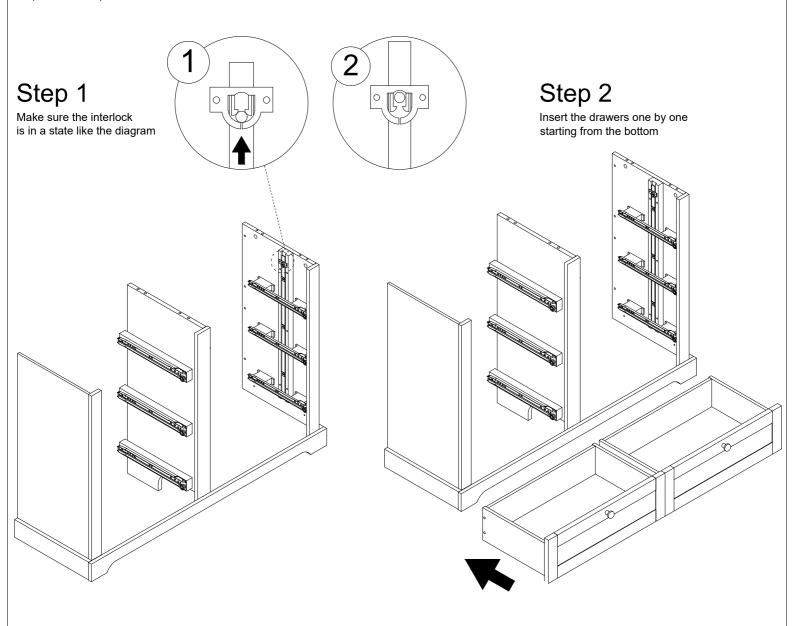

| N  | MINIFIX 5807 ( 12mm )              | <i>ama</i>          | 12  |
| 0  | MINICAM 5574 ( 12mm )              |                     | 12  |
| Р  | WOOD DOWEL 6 X 30MM                |                     | 48  |







# MODEL: AUTUMN 6 DRAWERS **ASSEMBLY INSTRUCTION** MASTER DRESSER PAGE: 3 OF 9 STEP 3 19 x48 STEP 4 *x*3











## MODEL : AUTUMN 6 DRAWERS MASTER DRESSER **ASSEMBLY INSTRUCTION** PAGE: 8 OF 9 STEP 13 (16) *(15)* (18) 18 20 0 (14) DRAWER LEFT DRAWER RIGHT STEP 14 3 LOCK TIGHTEN ARROW FIX THE MINICAM Q AND MINIFIX P TO THE HOLE AS SHOWN (N) (x12 12 13 (14)(15) 20 20 (18) (18) 17 *(16)* DRAWER RIGHT DRAWER LEFT STEP 15 (E)Q 0 (17)(14) 13 12 20 20 15 (18) (18) <u>16</u>

DRAWER RIGHT

DRAWER LEFT

# **INTERLOCK SYSTEM**

Repeat the step for each drawer until finished



# **TIP-OVER PREVENTION**

#### **TIP-OVER HAZARD**



#### STANDARD VERSION



# UPGRADED VERSION Featuring Interlock system which complies with ASTM F2057-23 Standards





Disclaimer: Test methods in this safety specification are intended to simulate the reaction of a clothing storage unit on loaded drawers, multiple open drawers, and a dynamic force from possible interaction of child up to 72 months. This consumer safety specification does not apply to products that are blatantly misused, not does it apply to products used by consumers in a careless manner that violate normal practice or disregard the instructions or warnings provided with the product or both

## **MAXIMUM LOAD**

This units has been design to support the maximum loads. Exceeding these load limits could cause sagging