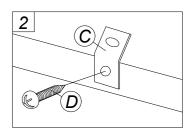

# **FURNITURE TIPPING RESTRAINT**

Serious or fatal injuries can occur from furniture tipping over. To prevent the furniture from tipping over we recommend that it is permanently fixed to the wall.

Wall fixings are not supplied with this product as different wall materials require different types of fixing devices.

Please make sure you use fixings suitable for the walls in your home.

| NO | DESCRIPTION                            |                   | QTY |
|----|----------------------------------------|-------------------|-----|
| Α  | WALL PLUG                              | <b>\(\infty\)</b> | 1   |
| В  | CABLE TIDE - WHITE                     |                   | 1   |
| С  | V BRACKET                              | <b>\$</b>         | 2   |
| D  | 6 X 1 - 1/2 WHITE<br>( C / W SCREW)    | E man             | 1   |
| Е  | SCREW # 6 X 5/8 "<br>( PAN + TAPPING ) | () minut          | 1   |