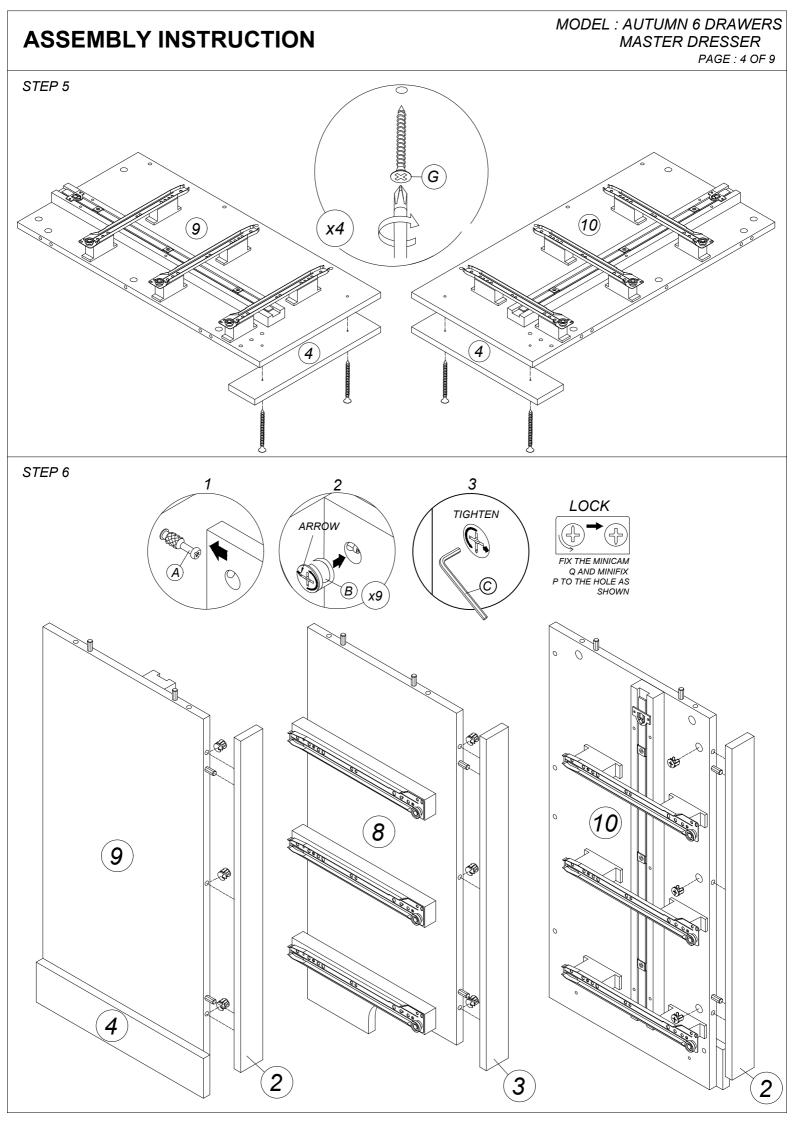

## MODEL : AUTUMN 6 DRAWERS MASTER DRESSER **ASSEMBLY INSTRUCTION** PAGE: 8 OF 9 STEP 13 (16) *(15)* (18) 18 20 0 (14) DRAWER LEFT DRAWER RIGHT STEP 14 3 LOCK TIGHTEN ARROW FIX THE MINICAM Q AND MINIFIX P TO THE HOLE AS SHOWN (N) (x12 12 13 (14)(15) 20 20 (18) (18) 17 *(16)* DRAWER RIGHT DRAWER LEFT STEP 15 (E)Q 0 (17)(14) 13 12 20 20 15 (18) (18) <u>16</u>

DRAWER RIGHT

DRAWER LEFT