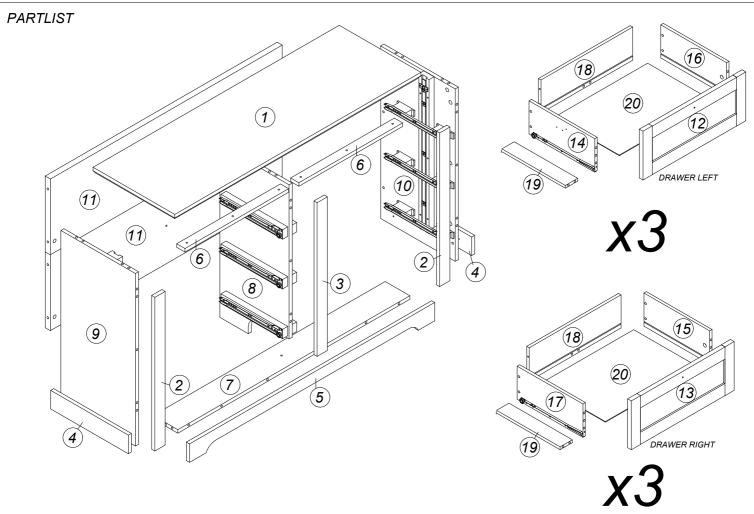

PAGE: 1 OF 9

MODEL: AUTUMN 6 DRAWERS

MASTER DRESSER

MODEL : AUTUMN

TITLE : 6 DRAWER MASTER DRESSER

BUYER : EH

| NO | DESCRIPTION                        |                     | QTY |
|----|------------------------------------|---------------------|-----|
| Α  | MINIFIX 16MM                       | <b>(III.()()</b>    | 25  |
| В  | MINICAM 16MM                       | <b>1</b>            | 25  |
| С  | ALLEN KEY                          |                     | 1   |
| D  | DOWEL 8 X 30 MM                    |                     | 22  |
| Е  | HANDLE KNOB 317                    | Q <sub>0</sub>      | 6   |
| F  | SCREW HANDLE<br>M3.5 X 24 MM       | Cummum              | 6   |
| G  | CSK M4 X 25 MM                     | <b>⊕</b> <i></i>    | 10  |
| Н  | E.V.A RUBBER FOAM<br>15 X 30 X 2mm | $\Diamond$          | 5   |
| I  | CSK M4 X 32 MM                     | (1) Tallandinininin | 24  |
| J  | CAP WOOD SCREW<br>M6 X 50 MM       |                     | 3   |
| К  | STOPPER<br>RIGHT                   |                     | 3   |
| L  | STOPPER<br>LEFT                    |                     | 3   |
| М  | PAN HEAD<br>M3.5 X 16MM            | <b>O</b> mmo>       | 18  |
| N  | MINIFIX 5807 ( 12mm )              | <i>ama</i>          | 12  |
| 0  | MINICAM 5574 ( 12mm )              |                     | 12  |
| Р  | WOOD DOWEL 6 X 30MM                |                     | 48  |