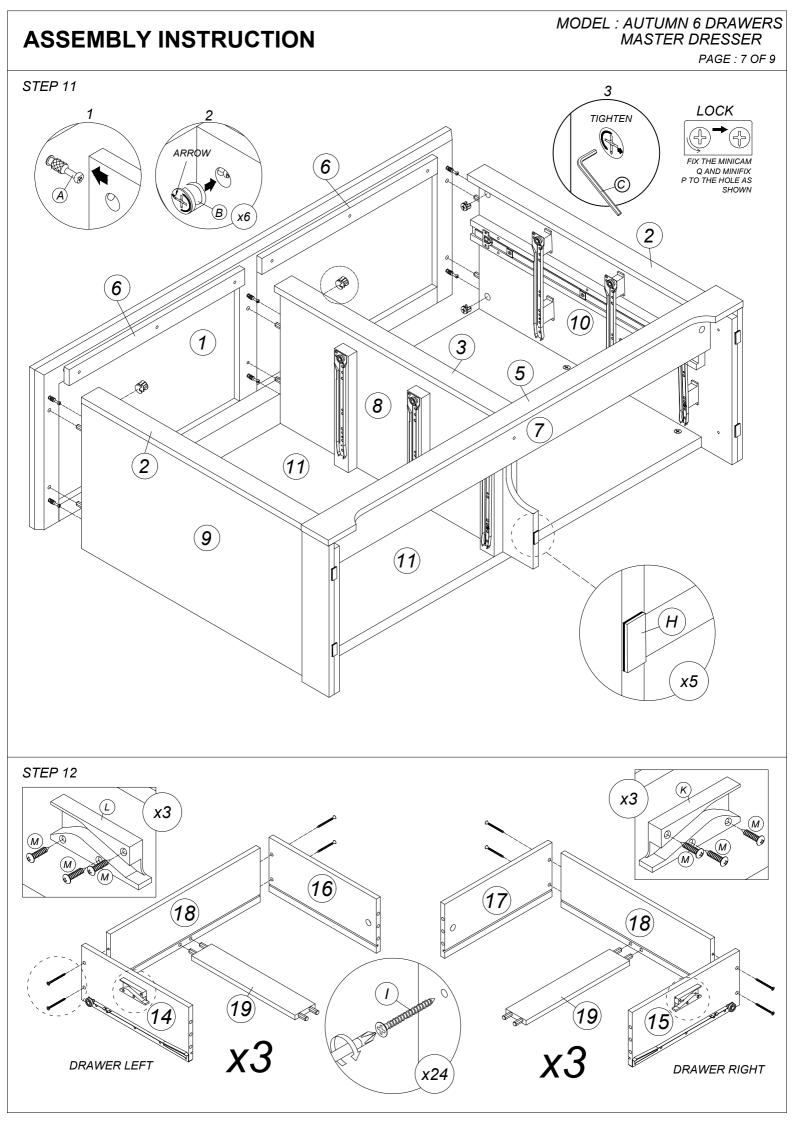

PAGE: 1 OF 9

MODEL: AUTUMN 6 DRAWERS

MASTER DRESSER

MODEL : AUTUMN

TITLE : 6 DRAWER MASTER DRESSER

BUYER : EH

| NO | DESCRIPTION                        |                     | QTY |
|----|------------------------------------|---------------------|-----|
| Α  | MINIFIX 16MM                       | <b>(III.()()</b>    | 25  |
| В  | MINICAM 16MM                       | <b>1</b>            | 25  |
| С  | ALLEN KEY                          |                     | 1   |
| D  | DOWEL 8 X 30 MM                    |                     | 22  |
| Е  | HANDLE KNOB 317                    | Q <sub>0</sub>      | 6   |
| F  | SCREW HANDLE<br>M3.5 X 24 MM       | Cummum              | 6   |
| G  | CSK M4 X 25 MM                     | <b>⊕</b> <i></i>    | 10  |
| Н  | E.V.A RUBBER FOAM<br>15 X 30 X 2mm | $\Diamond$          | 5   |
| I  | CSK M4 X 32 MM                     | (1) Tallandinininin | 24  |
| J  | CAP WOOD SCREW<br>M6 X 50 MM       |                     | 3   |
| К  | STOPPER<br>RIGHT                   |                     | 3   |
| L  | STOPPER<br>LEFT                    |                     | 3   |
| М  | PAN HEAD<br>M3.5 X 16MM            | <b>O</b> mmo>       | 18  |
| N  | MINIFIX 5807 ( 12mm )              | <i>ama</i>          | 12  |
| 0  | MINICAM 5574 ( 12mm )              |                     | 12  |
| Р  | WOOD DOWEL 6 X 30MM                |                     | 48  |