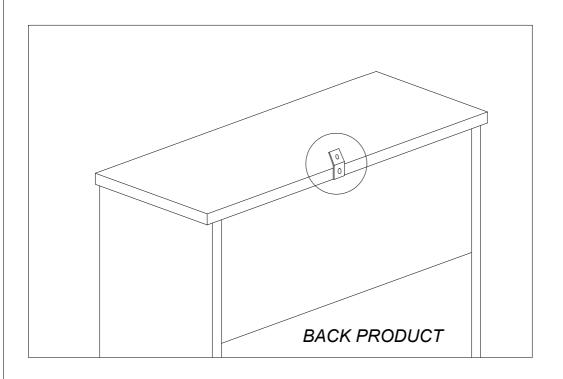

# **FURNITURE TIPPING RESTRAINT**

Serious or fatal injuries can occur from furniture tipping over. To prevent the furniture from tipping over we recommend that it is permanently fixed to the wall.

Wall fixings are not supplied with this product as different wall materials require different types of fixing devices.

Please make sure you use fixings suitable for the walls in your home.

| NO | DESCRIPTION                            |                   | QTY |
|----|----------------------------------------|-------------------|-----|
| Α  | WALL PLUG                              | <b>\(\infty\)</b> | 1   |
| В  | CABLE TIDE - WHITE                     |                   | 1   |
| С  | V BRACKET                              | <b>\$</b>         | 2   |
| D  | 6 X 1 - 1/2 WHITE<br>( C / W SCREW)    | E man             | 1   |
| Е  | SCREW # 6 X 5/8 "<br>( PAN + TAPPING ) | () minut          | 1   |