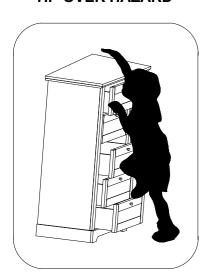

| 12  |
| 0  | MINICAM 5574 ( 12mm )              |                     | 12  |
| Р  | WOOD DOWEL 6 X 30MM                |                     | 48  |







# MODEL: AUTUMN 6 DRAWERS **ASSEMBLY INSTRUCTION** MASTER DRESSER PAGE: 3 OF 9 STEP 3 19 x48 STEP 4 *x*3











## MODEL : AUTUMN 6 DRAWERS MASTER DRESSER **ASSEMBLY INSTRUCTION** PAGE: 8 OF 9 STEP 13 (16) *(15)* (18) 18 20 0 (14) DRAWER LEFT DRAWER RIGHT STEP 14 3 LOCK TIGHTEN ARROW FIX THE MINICAM Q AND MINIFIX P TO THE HOLE AS SHOWN (N) (x12 12 13 (14)(15) 20 20 (18) (18) 17 *(16)* DRAWER RIGHT DRAWER LEFT STEP 15 (E)Q 0 (17)(14) 13 12 20 20 15 (18) (18) <u>16</u>

DRAWER RIGHT

DRAWER LEFT

# **INTERLOCK SYSTEM**

Repeat the step for each drawer until finished



# **TIP-OVER PREVENTION**

#### **TIP-OVER HAZARD**



#### STANDARD VERSION



# UPGRADED VERSION Featuring Interlock system which complies with ASTM F2057-23 Standards





Disclaimer: Test methods in this safety specification are intended to simulate the reaction of a clothing storage unit on loaded drawers, multiple open drawers, and a dynamic force from possible interaction of child up to 72 months. This consumer safety specification does not apply to products that are blatantly misused, not does it apply to products used by consumers in a careless manner that violate normal practice or disregard the instructions or warnings provided with the product or both

## **MAXIMUM LOAD**

This units has been design to support the maximum loads. Exceeding these load limits could cause sagging, instability, product collapse, and/or serious injury.