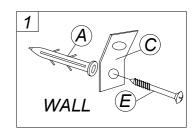

# **FURNITURE TIPPING RESTRAINT**

Serious or fatal injuries can occur from furniture tipping over. To prevent the furniture from tipping over we recommend that it is permanently fixed to the wall.

Wall fixings are not supplied with this product as different wall materials require different types of fixing devices.

Please make sure you use fixings suitable for the walls in your home.

| NO | DESCRIPTION                            |                   | QTY |
|----|----------------------------------------|-------------------|-----|
| Α  | WALL PLUG                              | <b>\(\infty\)</b> | 1   |
| В  | CABLE TIDE - WHITE                     |                   | 1   |
| С  | V BRACKET                              | <b>\$</b>         | 2   |
| D  | 6 X 1 - 1/2 WHITE<br>( C / W SCREW)    | E man             | 1   |
| Е  | SCREW # 6 X 5/8 "<br>( PAN + TAPPING ) | () minut          | 1   |