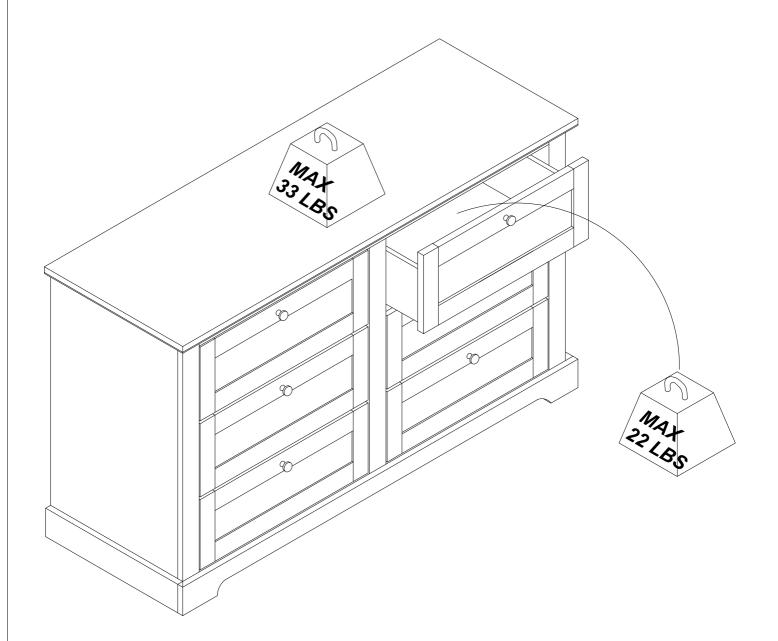

## **MAXIMUM LOAD**

This units has been design to support the maximum loads. Exceeding these load limits could cause sagging, instability, product collapse, and/or serious injury.

#### WARNING

Serious or fatal injuries can occur from falling furniture.

To prevent furniture from falling, please do:

- Install the tipover restraint provided.
- Place heaviest items in the lowest rack.
- Unless specifically designed, do not place any heavy object on top of the furniture.
- Do not let children climb or hang on drawers, doors, or shelves.