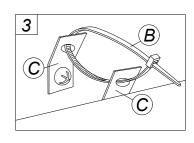

# **FURNITURE TIPPING RESTRAINT**

Serious or fatal injuries can occur from furniture tipping over. To prevent the furniture from tipping over we recommend that it is permanently fixed to the wall.

Wall fixings are not supplied with this product as different wall materials require different types of fixing devices.

Please make sure you use fixings suitable for the walls in your home.

| NO | DESCRIPTION                            |                   | QTY |
|----|----------------------------------------|-------------------|-----|
| Α  | WALL PLUG                              | <b>\(\infty\)</b> | 1   |
| В  | CABLE TIDE - WHITE                     |                   | 1   |
| С  | V BRACKET                              | <b>\$</b>         | 2   |
| D  | 6 X 1 - 1/2 WHITE<br>( C / W SCREW)    | E man             | 1   |
| Е  | SCREW # 6 X 5/8 "<br>( PAN + TAPPING ) | () minut          | 1   |