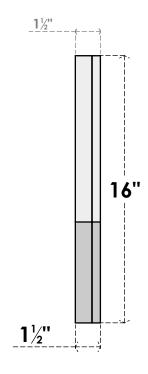

## GVPOT34X1602SN

34"W X 16"H OCTAGONAL TOP SURFACE MOUNT PVC GABLE VENT: NON-FUNCTIONAL, W/ 2"W X 1-1/2"P BRICKMOULD FRAME

FRONT

LOUVER HEIGHT: 3" LOUVER QTY: 4

NOTES 1. INSTALLATION TO BE COMPLETED IN ACCORDANCE WITH MANUFACTURER'S SPECIFICATIONS. 2. DRAWING MAY NOT BE TO SCALE

SIDE

3. THIS DRAWING IS INTENDED FOR DESIGN AND PLANNING PURPOSES ONLY.

4. ALL INFORMATION CONTAINED HEREIN WAS CURRENT AT THE TIME OF DEVELOPMENT BUT MUST BE REVIEWED AND APPROVED BY THE PRODUCT MANUFACTURER TO BE CONSIDERED ACCURATE. 5. ARCHITECTURAL GRADE PVC PRODUCTS ARE MADE FROM EXPANDED CELLULAR PVC AND COME NATURALLY WHITE BUT MAY BE