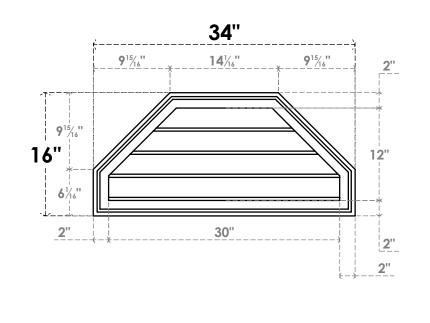

## GVPOT34X1602SN

34"W X 16"H OCTAGONAL TOP SURFACE MOUNT PVC GABLE VENT: NON-FUNCTIONAL, W/ 2"W X 1-1/2"P BRICKMOULD FRAME

FRONT

LOUVER HEIGHT: 3" LOUVER QTY: 4

NOTES 1. INSTALLATION TO BE COMPLETED IN ACCORDANCE WITH MANUFACTURER'S SPECIFICATIONS. 2. DRAWING MAY NOT BE TO SCALE