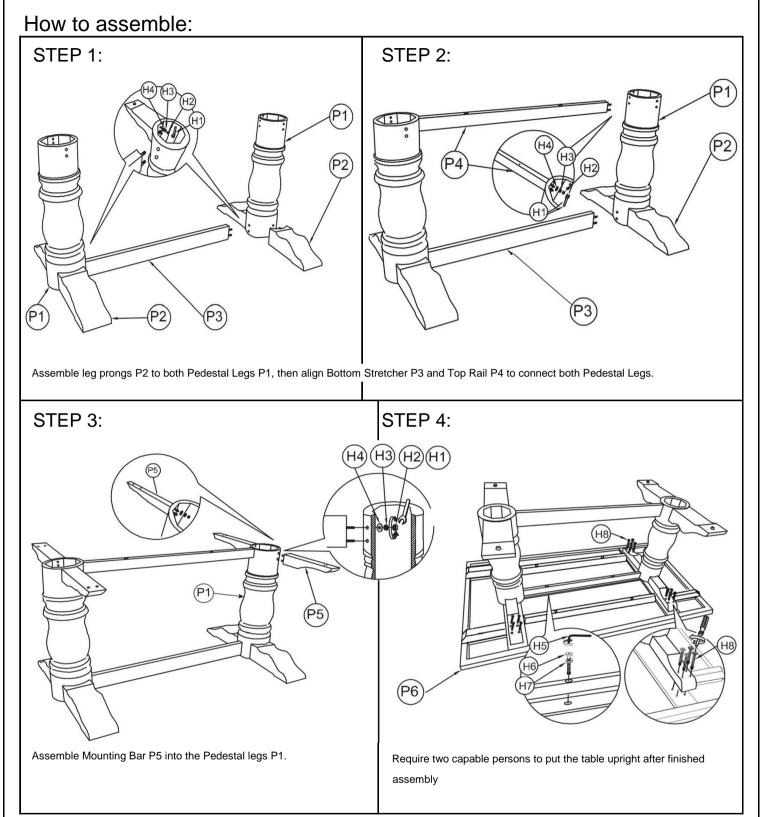

### \*\*\*Do not fully tighten screws until fully assembled\*\*\*

|             | COMPONENT PARTS  |            |
|-------------|------------------|------------|
| DESCRIPTION | PART NAME        | Q'TY (PCS) |
| P1          | PEDESTAL LEGS    | 2          |
| P2          | LEG PRONGS       | 4          |
| Р3          | BOTTOM STRETCHER | 1          |
| P4          | TOP RAIL         | 1          |
| P5          | MOUNTING BAR     | 4          |
| Р6          | TABLE TOP        | 1          |

#### HAREWARES REQUIRED

| Н1 |                      | WRENCH - 1 PC                |
|----|----------------------|------------------------------|
| Н2 |                      | HEX NUX - 24 PCS             |
| Н3 |                      | M8 SPRING WASHER - 24 PCS    |
| H4 |                      | M8 FLAT WASHER - 24 PCS      |
| Н5 |                      | ALLEN KEY - 1 PC             |
| Н6 |                      | JCBC BOLT M6 x 70MM - 2 PCS  |
| Н7 |                      | M6 SPRING WASHER - 2 PCS     |
| Н8 | <b>⊕</b> *********** | CSK SCREW M4 X 32MM - 16 PCS |