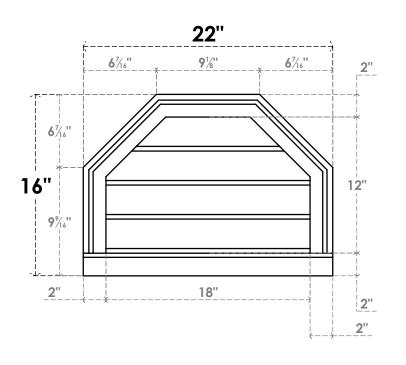

## GVPOT22X1603SN

22"W X 16"H OCTAGONAL TOP SURFACE MOUNT PVC GABLE VENT: NON-FUNCTIONAL, W/ 2"W X 2"P BRICKMOULD SILL FRAME

**FRONT** 

SIDE

LOUVER HEIGHT: 3" LOUVER QTY: 4

EKENA MILLWORK 2300 WEST MAIN ST. CLARKSVILLE, TX 75426 TOLL FREE: 866-607-0453 WWW.EKENAMILLWORK.COM