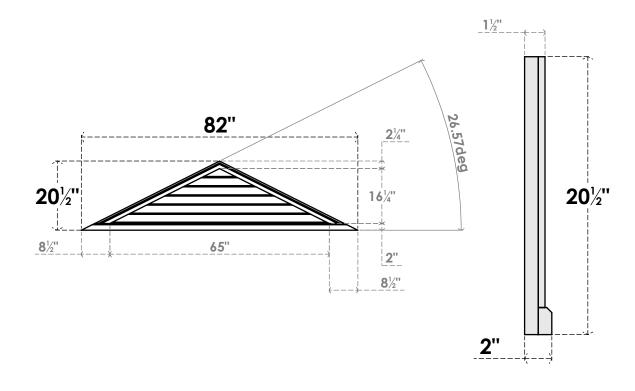

## GVPTR82X2103SN

82"W X 20-1/2"H TRIANGLE SURFACE MOUNT PVC GABLE VENT 6/12 PITCH: NON-FUNCTIONAL, W/ 2"W X 2"P BRICKMOULD SILL FRAME

**FRONT** 

SIDE

LOUVER HEIGHT: 2 3/4"

LOUVER QTY: 6

1. INSTALLATION TO BE COMPLETED IN ACCORDANCE WITH MANUFACTURER'S SPECIFICATIONS. 2. DRAWING MAY NOT BE TO SCALE