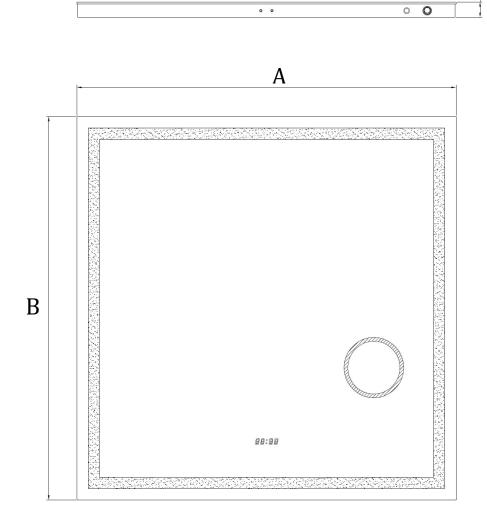

С

| A  |   | В  | С     | Brightness<br>(Lumen) | Power Consumption<br>(Watt) |
|----|---|----|-------|-----------------------|-----------------------------|
| 40 | ) | 40 | 1 5/8 | 2490                  | 41                          |
| 48 | } | 35 | 1 5/8 | 2580                  | 42                          |
| 56 |   | 36 | 1 5/8 | 2850                  | 46                          |
| 60 | ) | 28 | 1 5/8 | 2730                  | 44                          |