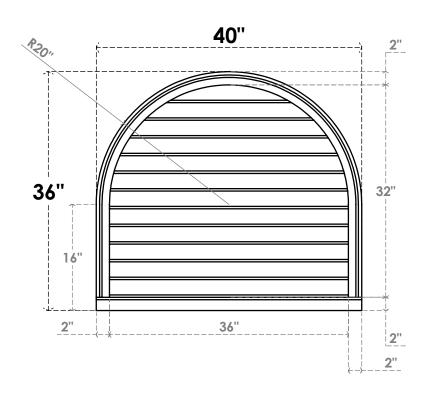

## GVPRT40X3603SN

40"W X 36"H ROUND TOP SURFACE MOUNT PVC GABLE VENT: NON-FUNCTIONAL, W/ 2"W X 2"P **BRICKMOULD SILL FRAME** 

**FRONT** 

SIDE

LOUVER HEIGHT: 2 5/8"

LOUVER QTY: 12

1. INSTALLATION TO BE COMPLETED IN ACCORDANCE WITH MANUFACTURER'S SPECIFICATIONS. 2. DRAWING MAY NOT BE TO SCALE