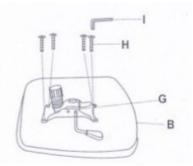

- Step 5: Proceed to identify the seat and the tray
- Step 6: Using the Allen Key we will bolt down the tray under the seat as seen using (4 Bolt M6 x 20mm).
- Sep 7: Make sure to tighten until the tray is firmly attached to the bottom of the seat.