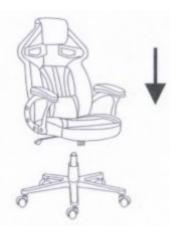

- Step 11: Proceed to identify the preassembled base, and preassembled seat and backrest.
- Step 12: Place the seat/backrest on the glad lift gently until it clicks.

- Step 13: Proceed to test the seat to make sure all components are functioning as they should.
- Step 13: Sit and enjoy your new desk chair.