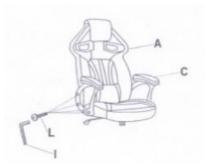

- **Step 8:** Proceed to identify the backrest, preassembled seat, and armrests.
- Step 9: Using the Allen Key we will bolt in the armrests to connect the seat and the backrest as seen using (4 Bolt M6 x 25mm).
- Sep 10: Make sure to tighten until the armrests are firmly attached to the bottom of the seat and the backrest.