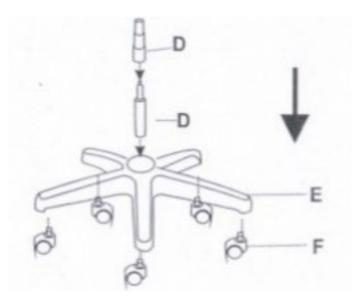

- **Step 1**: Identify the base and wheels as these will be the first to be assembled.
- Step 2: Does the customer have to turn the wheel on the base for it to click into place?
- Step 3: Next, we'll insert the 3-Layer Gas Lift onto the preassembled base.
- Step 4: Make sure all 3 components are securely firm on the base.