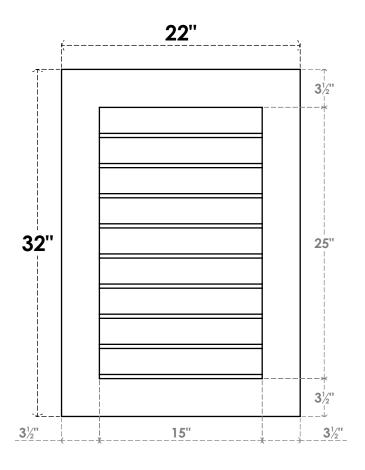

## GVPVE22X3201SN

22"W X 32"H RECTANGLE SURFACE MOUNT PVC GABLE VENT: NON-FUNCTIONAL, W/ 3-1/2"W X 1"P STANDARD FRAME

**FRONT** 

SIDE

LOUVER HEIGHT: 2 3/4"

LOUVER QTY: 9

EKENA MILLWORK 2300 WEST MAIN ST. CLARKSVILLE, TX 75426 TOLL FREE: 866-607-0453 WWW.EKENAMILLWORK.COM