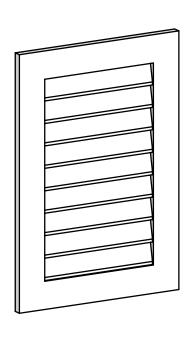

## GVPVE22X3201SN

22"W X 32"H RECTANGLE SURFACE MOUNT PVC GABLE VENT: NON-FUNCTIONAL, W/ 3-1/2"W X 1"P STANDARD FRAME

**FRONT** 

SIDE

LOUVER HEIGHT: 2 3/4"

LOUVER QTY: 9

EKENA MILLWORK 2300 WEST MAIN ST. CLARKSVILLE, TX 75426 TOLL FREE: 866-607-0453 WWW.EKENAMILLWORK.COM