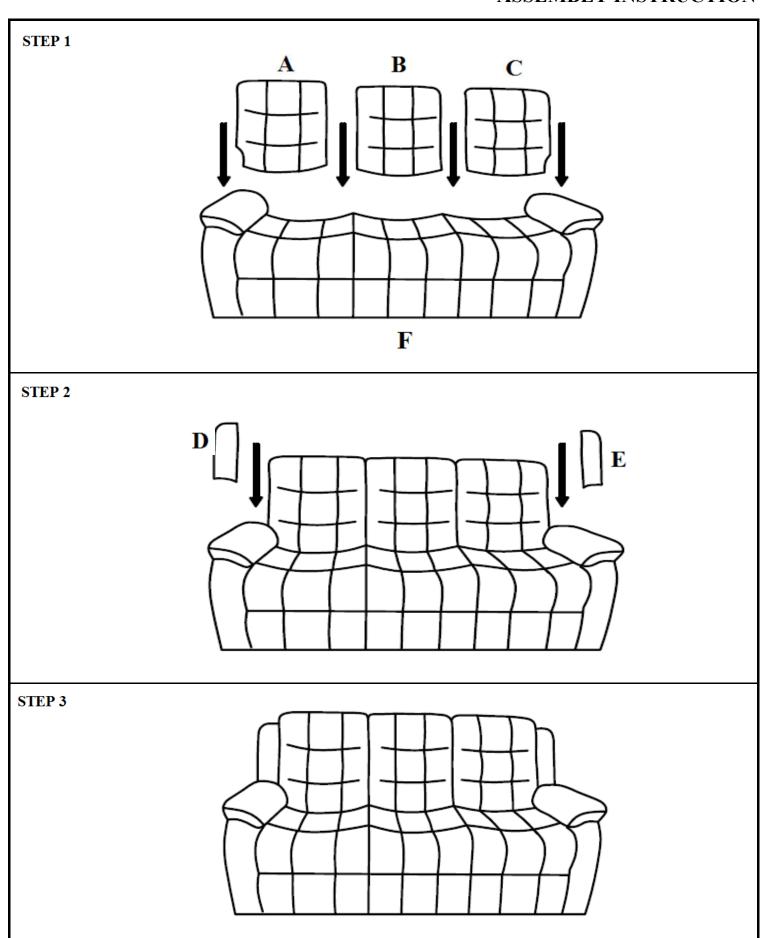

### **PARTS IDENTIFICATION**

| A | LEFT BACK   |
|---|-------------|
| В | MIDDLE BACK |
| C | RIGHT BACK  |
| D | LEFT EAR    |
| E | RIGHT EAR   |
| F | BASE        |