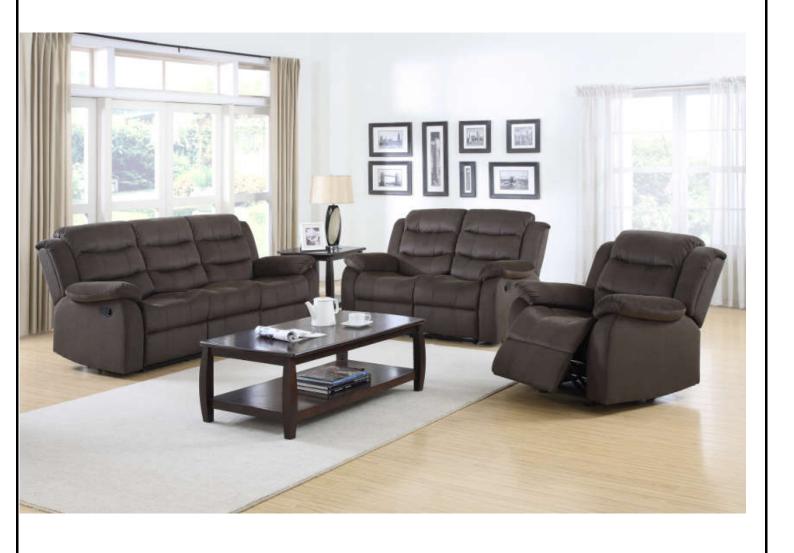

# MOTION SOFA

# **ASSEMBLY INSTRUCTION**



Page 1 of 3

### **ASSEMBLY TIPS:**

- 1. Remove hardware from box and sort by size
- 2. Please check to see that all hardware and parts are present prior to start of assembly.
- 3. Please follow attached instrution in the same sequesnce as numbered to assure fast & easy assembly.



#### Warning!

- 1. Don't attempt to repair or modify parts that are broken or defective. Please contect the store immediately.
- 2. This product is for home use only and not intended for commercial establishment





ASSEMBLY TIME PER UNIT: 10 MINUTES

### **PARTS IDENTIFICATION**

| A | LEFT BACK   |
|---|-------------|
| В | MIDDLE BACK |
| C | RIGHT BACK  |
| D | LEFT EAR    |
| E | RIGHT EAR   |
| F | BASE        |