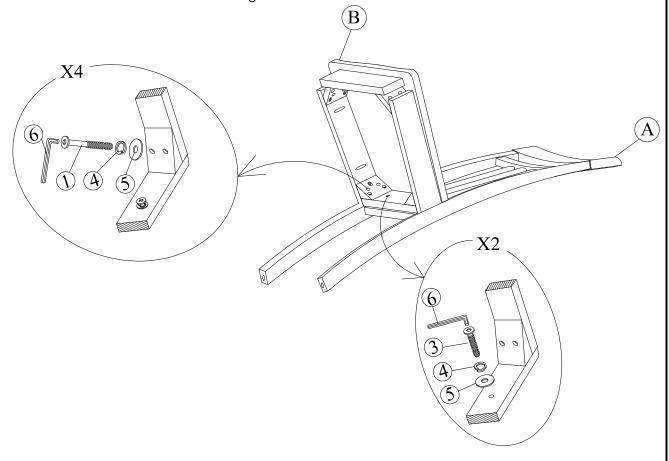

## STEP 1

Attach frame (B) to the back (A) by using bolts (3) and (1) and washers (4) and (5). Tighten with Allen Key (6).

Note: DO NOT tighten any of the bolts, until the chair is assembled, then put on a flat level surface to make sure the chair is level and then tighten the bolts.