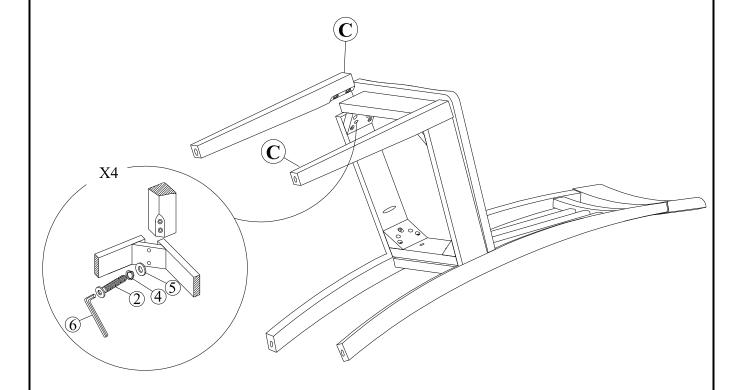

# STEP 2

Attach front legs (C) to the seat frame. Use bolts (2), washers (4) and (5) .Tighten with Allen Key (6).