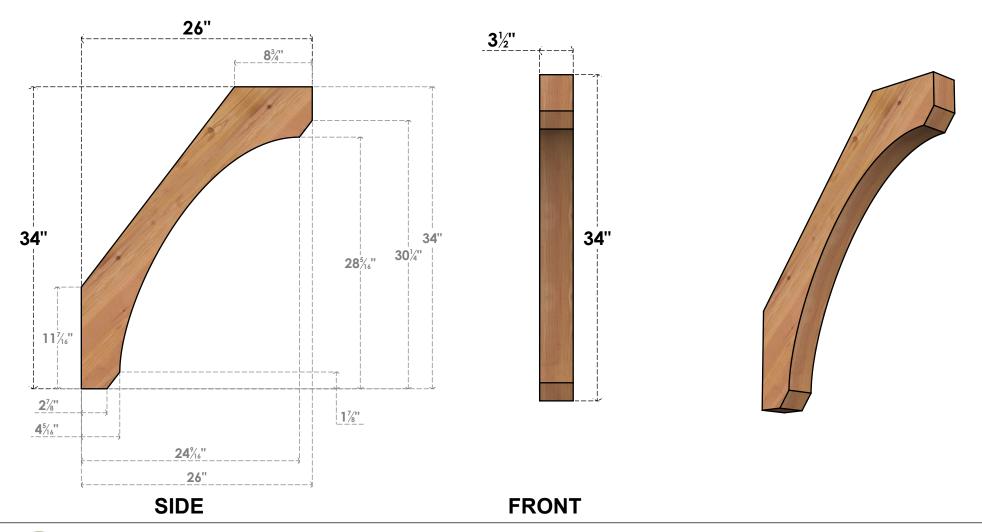

## BRC04X26X34LEC00SWR

3 1/2"W X 26"D X 34"H LEGACY SMOOTH BRACE, WESTERN RED CEDAR

**EKENA MILLWORK** 2300 WEST MAIN ST. CLARKSVILLE, TX 75426 TOLL FREE: 866-607-0453 WWW.EKENAMILLWORK.COM