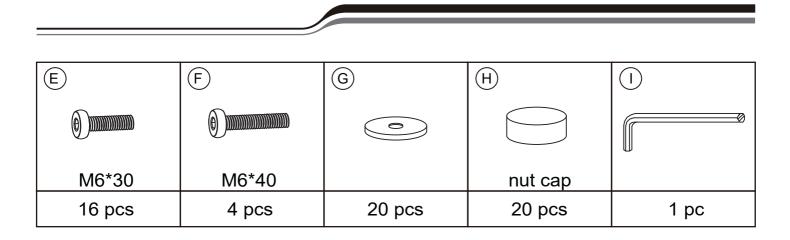

# Aluminum Single Sofa





## Please keep these instructions for future reference. Dear Customer

- Thank you for your purchase. When you receive the product, please make sure that all the parts are intact. Then follow the entire installation instructions to install!
- When installing, please be careful not to tighten the screws immediately! You need to make sure that all the screws are secured to 80%, then tighten them!
- A. The outer box is damaged
- **B** . The product is damaged / bent / cracked while you open the box
- C . The parts / accessories / assembly tools are missing
- **D** . The instructions are not clear and can not be referred
- **E** . The product has functional problems
- F. Other aspects that you are not satisfied with

#### HARDWARE LIST



### **PART LIST**



# STEP 1 NOTICE

When installing, please be careful not to tighten the screws immediately! You need to make sure that all the screws are secured to 80%, then tighten them!



STEP 2







### STEP 4

The installation is complete.

Make sure all the screws are fully tighten.



### AFTER-SALE SERVICE CARD

If you have any suggestions for our products or find that the products have quality problems, please co--ntact us first, our after-sales team will reply you wi--thin 24 hours, and we will do our best to give you solutions until you are satisfied.

### **Guaranteed Customer Service**

Your shopping experience is very important to us! Feel unsatisfied? **Contact us!** Have any questions? **Contact us!** 

Wanna share how wonderful our smart products makes your home?