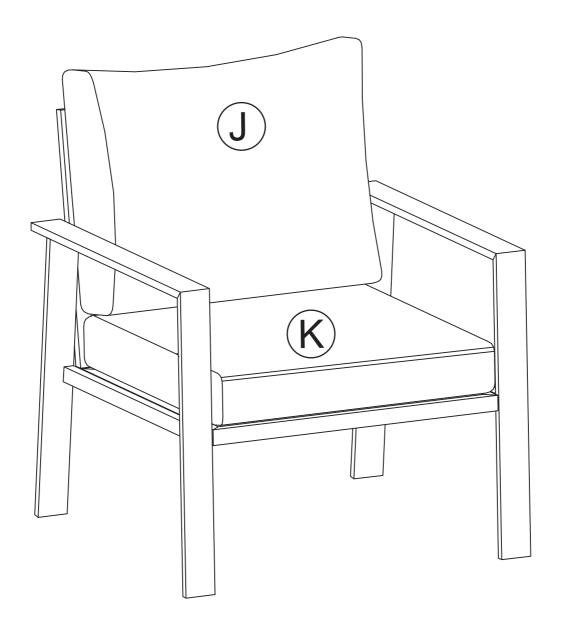

### STEP 4

The installation is complete.

Make sure all the screws are fully tighten.