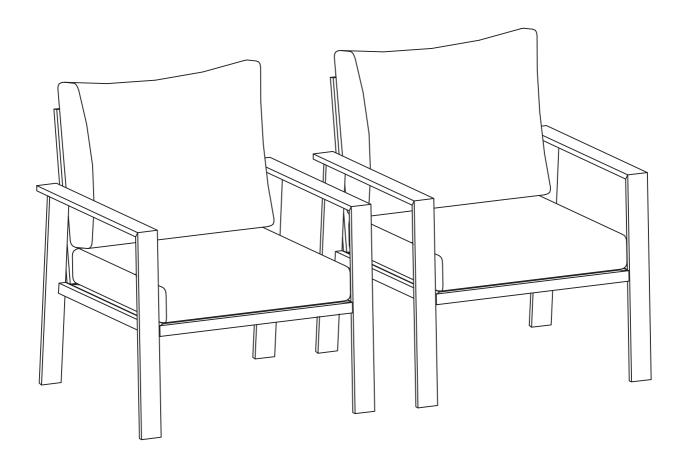

# Aluminum Single Sofa





## Please keep these instructions for future reference. Dear Customer

- Thank you for your purchase. When you receive the product, please make sure that all the parts are intact. Then follow the entire installation instructions to install!
- When installing, please be careful not to tighten the screws immediately! You need to make sure that all the screws are secured to 80%, then tighten them!
- A. The outer box is damaged
- **B** . The product is damaged / bent / cracked while you open the box
- C . The parts / accessories / assembly tools are missing
- **D** . The instructions are not clear and can not be referred
- **E** . The product has functional problems
- F. Other aspects that you are not satisfied with

#### HARDWARE LIST



### **PART LIST**



# STEP 1 NOTICE

When installi