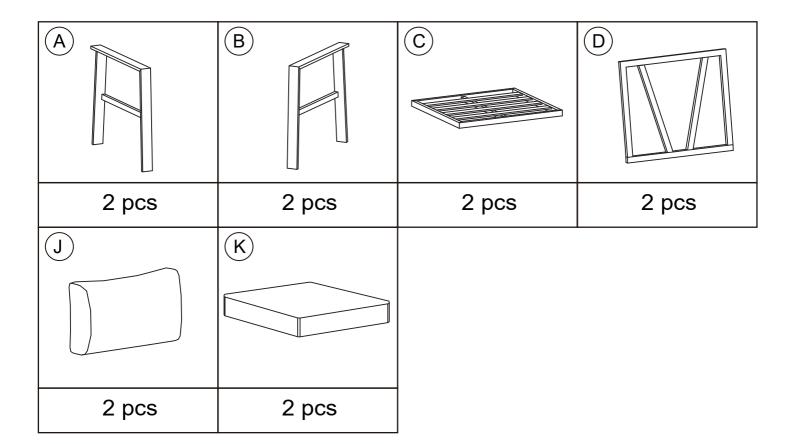

# Aluminum Single Sofa





## Please keep these instructions for future reference. Dear Customer

- Thank you for your purchase. When you receive the product, please make sure that all the parts are intact. Then follow the entire installation instructions to install!
- When installing, please be careful not to tighten the screws immediately! You need to make sure that all the screws are secured to 80%, then tighten them!
- A. The outer box is damaged
- **B** . The product is damaged / bent / cracked while you open the box
- C . The parts / accessories / assembly tools are missing
- **D** . The instructions are not clear and can not be referred
- **E** . The product has functional problems
- F. Other aspects that you are not satisfied with

#### HARDWARE LIST



### **PART LIST**



# STEP 1 NOTICE

When installing, please be careful not to tighten the screws immediately! You need to make sure that all the screws are secured to 80%, then tighten them!



STEP 2







### STEP 4

The installation is complete.

Make sure all the screws are fully tighten.



### AFTER-SALE SERVICE CARD

If you have any suggestions for our products or find that the products have quality problems, please co--ntact us first, our after-sales team will reply you wi--thin 24 hours, and we will do our best to give you solutions until you are satisfied.

### **Guaranteed Customer Service**

Your shopping experience is very important to us! Feel unsatisfied? **Contact us!** Have any questions? **Contact us!** 

Wanna share how wonderful our smart products makes your home?
Share your pictures w