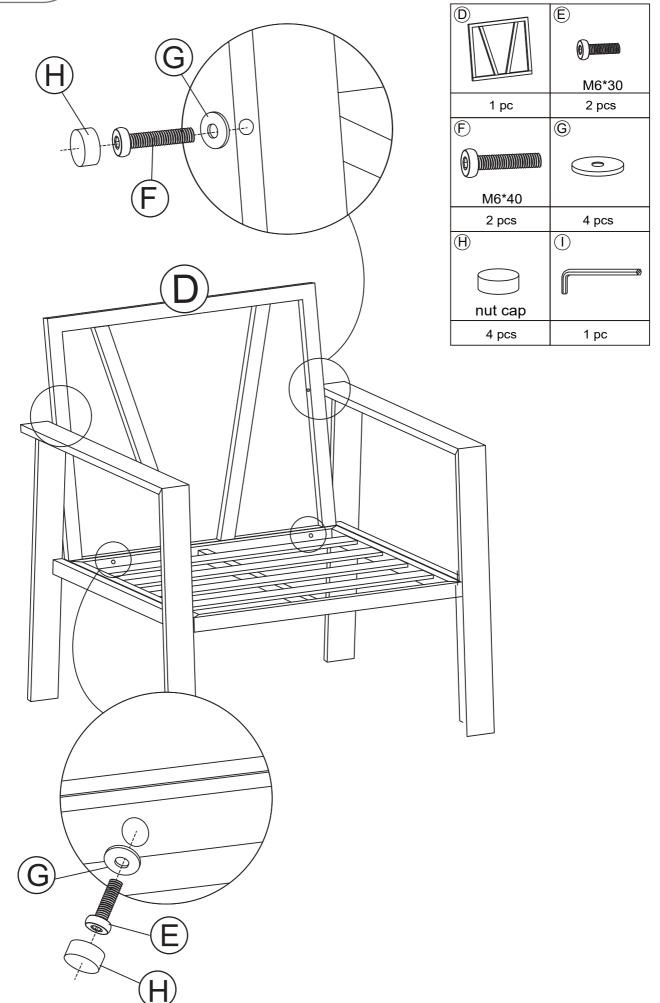

#### HARDWARE LIST

# STEP 1 NOTICE

When installing, please be careful not to tighten the screws immediately! You need to make sure that all the screws are secured to 80%, then tighten them!

STEP 2