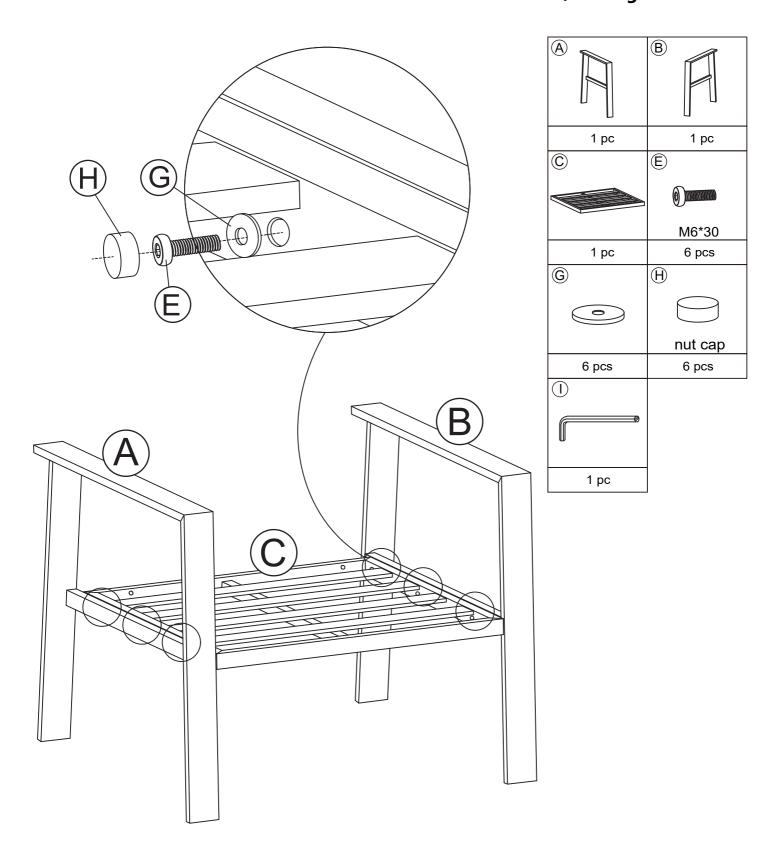

# STEP 1 NOTICE

When installing, please be careful not to tighten the screws immediately! You need to make sure that all the screws are secured to 80%, then tighten them!

STEP 2