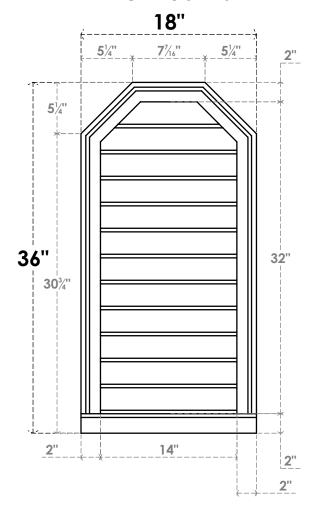

## GVPOT18X3603SN

18"W X 36"H OCTAGONAL TOP SURFACE MOUNT PVC GABLE VENT: NON-FUNCTIONAL, W/ 2"W X 2"P BRICKMOULD SILL FRAME

LOUVER HEIGHT: 2 5/8"

LOUVER QTY: 12

**FRONT** 

SIDE

EKENA MILLWORK 2300 WEST MAIN ST. CLARKSVILLE, TX 75426 TOLL FREE: 866-607-0453 WWW.EKENAMILLWORK.COM