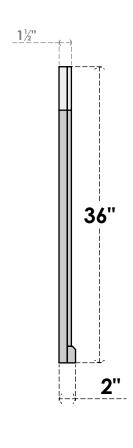

## GVPOT18X3603SN

18"W X 36"H OCTAGONAL TOP SURFACE MOUNT PVC GABLE VENT: NON-FUNCTIONAL, W/ 2"W X 2"P BRICKMOULD SILL FRAME

LOUVER HEIGHT: 2 5/8"

LOUVER QTY: 12

**FRONT** 

SIDE

EKENA MILLWORK 2300 WEST MAIN ST. CLARKSVILLE, TX 75426 TOLL FREE: 866-607-0453 WWW.EKENAMILLWORK.COM