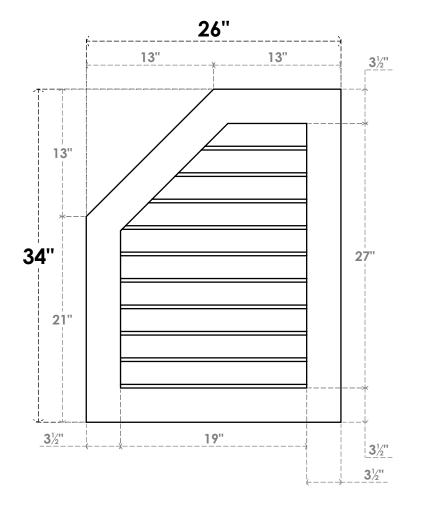

## GVPOL26X3401SN

26"W X 34"H HALF OCTAGON TOP LEFT SURFACE MOUNT PVC GABLE VENT: NON-FUNCTIONAL, W/ 3-1/2"W X 1"P STANDARD FRAME

**FRONT** 

SIDE

LOUVER HEIGHT: 2 3/4" LOUVER QTY: 10

EKENA MILLWORK 2300 WEST MAIN ST. CLARKSVILLE, TX 75426 TOLL FREE: 866-607-0453 WWW.EKENAMILLWORK.COM