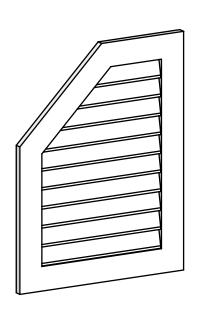

## GVPOL26X3401SN

26"W X 34"H HALF OCTAGON TOP LEFT SURFACE MOUNT PVC GABLE VENT: NON-FUNCTIONAL, W/ 3-1/2"W X 1"P STANDARD FRAME

**FRONT** 

SIDE

LOUVER HEIGHT: 2 3/4" LOUVER QTY: 10

EKENA MILLWORK 2300 WEST MAIN ST. CLARKSVILLE, TX 75426 TOLL FREE: 866-607-0453 WWW.EKENAMILLWORK.COM