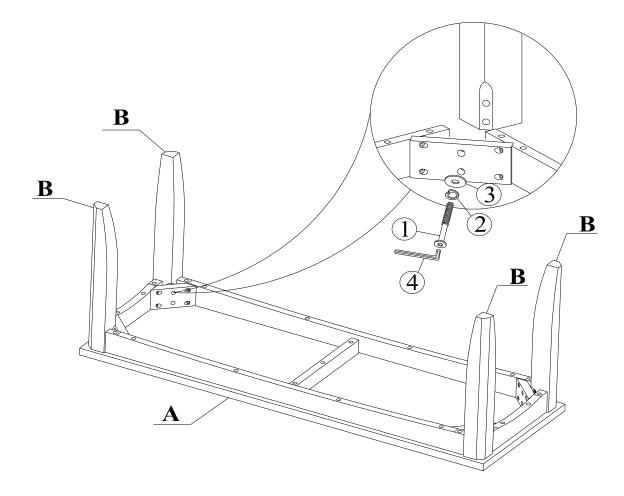

## STEP 1

Attach legs (B) to the top (A) with Bolts (1) and washers (2), (3). Tighten with the Allen Key (4).

### HARDWARE LIST

When unpacking, please be careful not to discard any parts with the packaging. Before continuing, please make sure you have all of the following hardware:

| NO | Description                  | Qty | Sketch | NO | Description                 | Qty | Sketch |
|----|------------------------------|-----|--------|----|-----------------------------|-----|--------|
| 1  | Bolt<br>(M6x60)              | 8   |        | 2  | Lock washer<br>( Ф6.5хФ9mm) | 8   |        |
| 3  | Flat Washer<br>( Φ6.5xΦ19mm) | 8   |        | 4  | Allen key<br>(M4mm)         | 1   |        |