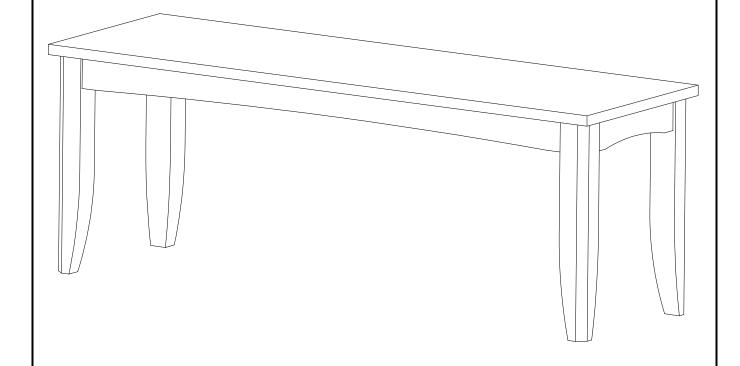

# **ASSEMBLY INSTRUCTIONS**

Description : DINING BENCH WITH WOOD SEAT

Dimension : W.15"x D.43"xH.17.3"

Cube Size : 44.6"x16"x3.9" NW: 22 LBS

GW: 26.4 LBS

DINING BENCH WITH WOOD SEAT

#### PART LIST

When unpacking, please be careful not to discard any parts with the packaging. Before continuing, please make sure you have the following parts:

| NO | Description | Qty | Sketch | NO | Description | Qty | Sketch |
|----|-------------|-----|--------|----|-------------|-----|--------|
| Α  | Тор         | 1   |        | В  | Table Leg   | 4   |        |