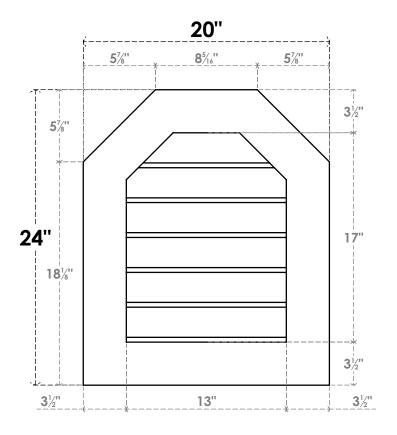

## **GVPOT20X2401SN**

20"W X 24"H OCTAGONAL TOP SURFACE MOUNT PVC GABLE VENT: NON-FUNCTIONAL, W/ 3-1/2"W X 1"P STANDARD FRAME

**FRONT** 

SIDE

LOUVER HEIGHT: 2 7/8"

LOUVER QTY: 6

EKENA MILLWORK 2300 WEST MAIN ST. CLARKSVILLE, TX 75426 TOLL FREE: 866-607-0453 WWW.EKENAMILLWORK.COM