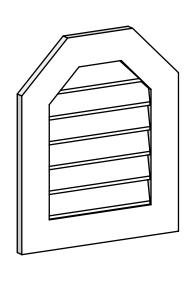

## **GVPOT20X2401SN**

20"W X 24"H OCTAGONAL TOP SURFACE MOUNT PVC GABLE VENT: NON-FUNCTIONAL, W/ 3-1/2"W X 1"P STANDARD FRAME

**FRONT** 

SIDE

LOUVER HEIGHT: 2 7/8"

LOUVER QTY: 6

EKENA MILLWORK 2300 WEST MAIN ST. CLARKSVILLE, TX 75426 TOLL FREE: 866-607-0453 WWW.EKENAMILLWORK.COM