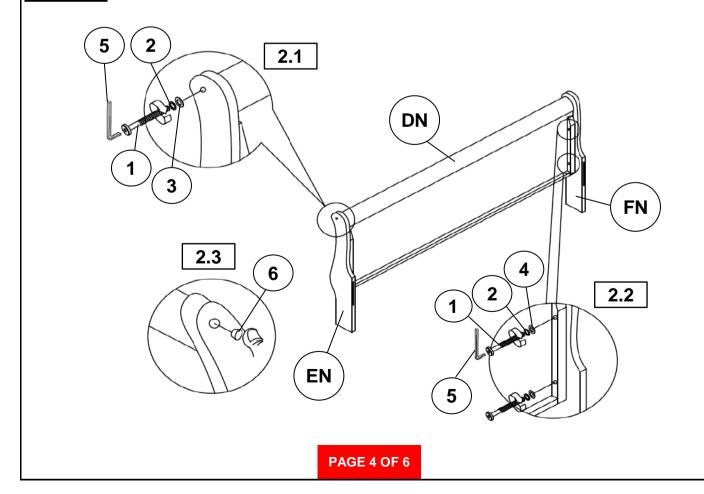

is for home use only and not intended for commercial establishments.

## **HARDWARE IDENTIFICATION**

## Z-B1 (BOX 1) - HARDWARE PACK IS LOCATED IN 202411F(B1)

| 1 | BOLT<br>(M6 x 35mm - BLK)              | 12PCS |
|---|----------------------------------------|-------|
| 2 | LOCK WASHER<br>(M6 - BLK)              | 12PCS |
| 3 | SMALL FLAT WASHER<br>(M6 x 13mm - BLK) | 4PCS  |
| 4 | BIG FLAT WASHER<br>(M6 x 19mm - BLK)   | 8PCS  |
| 5 | ALLEN WRENCH<br>(M4 x 65mm - BLK)      | 1PC   |
| 6 | WOOD PLUG<br>(14.50mm - CHY)           | 4PCS  |
| 7 | PAN HEAD SCREW<br>(M4 x 30mm - BLK)    | 8PCS  |

#### NOTE:

Phillips head screw driver is required in the assembly process; however, manufacturer does not provide this item.

# ASSEMBLY INSTRUCTIONS 202411F (B1) - BOX 1

## STEP 1



## STEP 2



# ASSEMBLY INSTRUCTIONS 202411F (B1&B2) - BOX 1 & BOX 2 STEP 3



# STEP 4



# ASSEMBLY INSTRUCTIONS STEP 5 COMPLETE





Inner Size: 54.75"W x 75.50"D



Note: Dimension tolerance ±5%