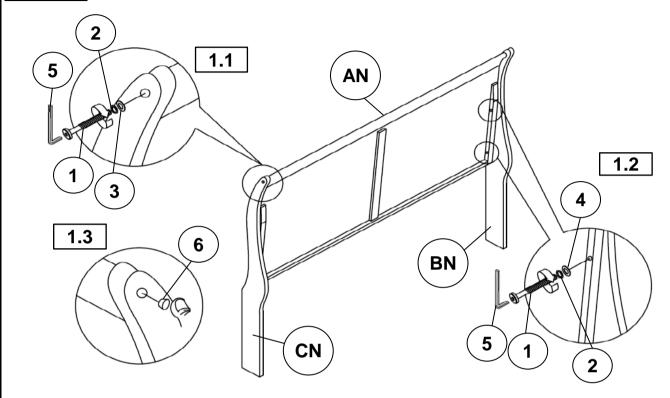

This product is for home use only and not intended for commercial establishments.

## **HARDWARE IDENTIFICATION**

## Z-B1 (BOX 1) - HARDWARE PACK IS LOCATED IN 202411F(B1)

| 1 | BOLT<br>(M6 x 35mm - BLK)              | 12PCS |
|---|----------------------------------------|-------|
| 2 | LOCK WASHER<br>(M6 - BLK)              | 12PCS |
| 3 | SMALL FLAT WASHER<br>(M6 x 13mm - BLK) | 4PCS  |
| 4 | BIG FLAT WASHER<br>(M6 x 19mm - BLK)   | 8PCS  |
| 5 | ALLEN WRENCH<br>(M4 x 65mm - BLK)      | 1PC   |
| 6 | WOOD PLUG<br>(14.50mm - CHY)           | 4PCS  |
| 7 | PAN HEAD SCREW<br>(M4 x 30mm - BLK)    | 8PCS  |

#### NOTE:

Phillips head screw driver is required in the assembly process; however, manufacturer does not provide this item.

# ASSEMBLY INSTRUCTIONS 202411F (B1) - BOX 1

## STEP 1



## STEP 2



# ASSEMBLY INSTRUCTIONS 202411F (B1&B2) - BOX 1 & BOX 2 STEP 3



# STEP 4



# ASSEMBLY INSTRUCTIONS STEP 5 COMPLETE





Inner Size: 54.75"W x 75.50"D



Note: Dimension tolerance ±5%