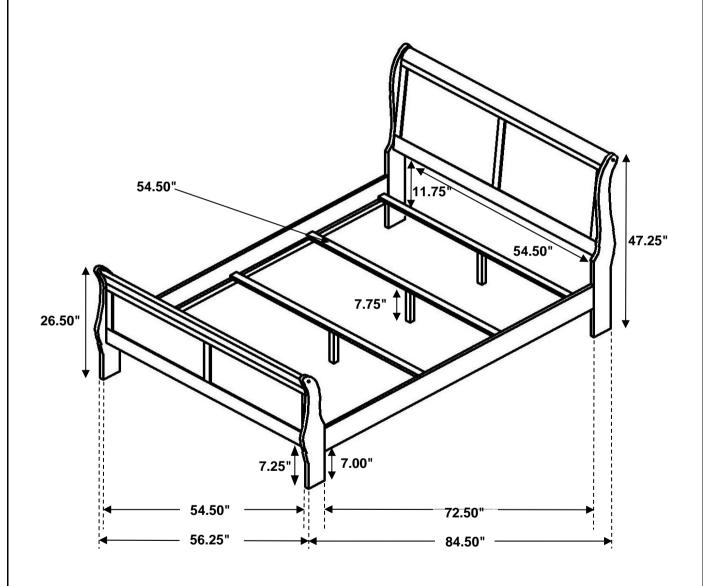

# ASSEMBLY INSTRUCTIONS STEP 5 COMPLETE

Inner Size: 54.75"W x 75.50"D

Note: Dimension tolerance ±5%