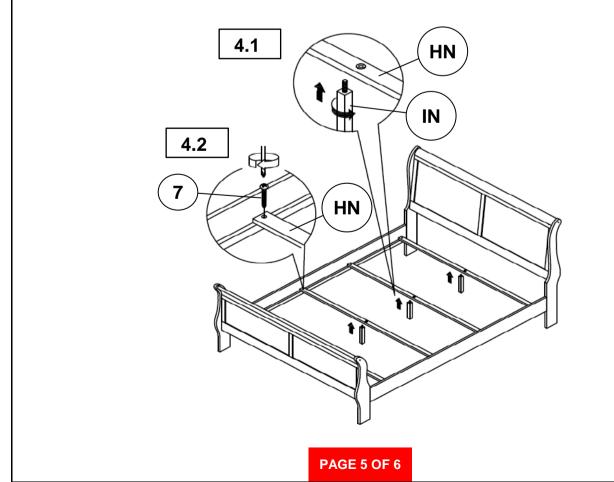

RDWARE IDENTIFICATION**

## Z-B1 (BOX 1) - HARDWARE PACK IS LOCATED IN 202411F(B1)

| 1 | BOLT<br>(M6 x 35mm - BLK)              | 12PCS |
|---|----------------------------------------|-------|
| 2 | LOCK WASHER<br>(M6 - BLK)              | 12PCS |
| 3 | SMALL FLAT WASHER<br>(M6 x 13mm - BLK) | 4PCS  |
| 4 | BIG FLAT WASHER<br>(M6 x 19mm - BLK)   | 8PCS  |
| 5 | ALLEN WRENCH<br>(M4 x 65mm - BLK)      | 1PC   |
| 6 | WOOD PLUG<br>(14.50mm - CHY)           | 4PCS  |
| 7 | PAN HEAD SCREW<br>(M4 x 30mm - BLK)    | 8PCS  |

#### NOTE:

Phillips head screw driver is required in the assembly process; however, manufacturer does not provide this item.

# ASSEMBLY INSTRUCTIONS 202411F (B1) - BOX 1

## STEP 1



## STEP 2



# ASSEMBLY INSTRUCTIONS 202411F (B1&B2) - BOX 1 & BOX 2 STEP 3



# STEP 4



# ASSEMBLY INSTRUCTIONS STEP 5 COMPLETE





Inner Size: 54.75"W x 75.50"D



Note: Dimension tolerance ±5%