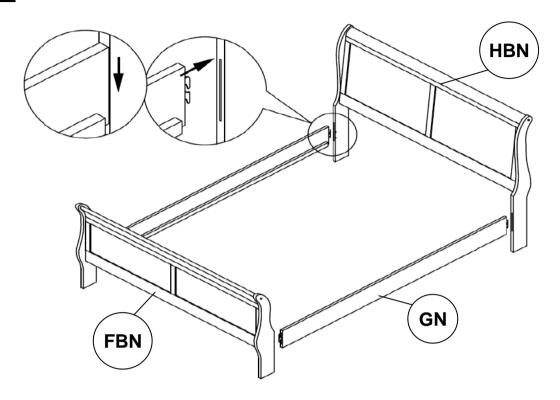

ts.

## **HARDWARE IDENTIFICATION**

## Z-B1 (BOX 1) - HARDWARE PACK IS LOCATED IN 202411F(B1)

| 1 | BOLT<br>(M6 x 35mm - BLK)              | 12PCS |
|---|----------------------------------------|-------|
| 2 | LOCK WASHER<br>(M6 - BLK)              | 12PCS |
| 3 | SMALL FLAT WASHER<br>(M6 x 13mm - BLK) | 4PCS  |
| 4 | BIG FLAT WASHER<br>(M6 x 19mm - BLK)   | 8PCS  |
| 5 | ALLEN WRENCH<br>(M4 x 65mm - BLK)      | 1PC   |
| 6 | WOOD PLUG<br>(14.50mm - CHY)           | 4PCS  |
| 7 | PAN HEAD SCREW<br>(M4 x 30mm - BLK)    | 8PCS  |

#### NOTE:

Phillips head screw driver is required in the assembly process; however, manufacturer does not provide this item.

# ASSEMBLY INSTRUCTIONS 202411F (B1) - BOX 1

## STEP 1



## STEP 2



# ASSEMBLY INSTRUCTIONS 202411F (B1&B2) - BOX 1 & BOX 2 STEP 3



# STEP 4



# ASSEMBLY INSTRUCTIONS STEP 5 COMPLETE





Inner Size: 54.75"W x 75.50"D



Note: Dimension tolerance ±5%