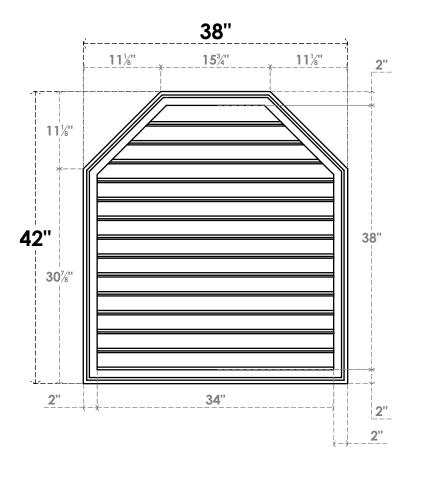

## GVPOT38X4202SF

38"W X 42"H OCTAGONAL TOP SURFACE MOUNT PVC GABLE VENT: FUNCTIONAL, W/ 2"W X 1-1/2"P BRICKMOULD FRAME

**VENTING AREA: 103.71 SQ IN** 

LOUVER HEIGHT: 2 3/4"

LOUVER QTY: 14

**FRONT** 

SIDE

EKENA MILLWORK 2300 WEST MAIN ST. CLARKSVILLE, TX 75426 TOLL FREE: 866-607-0453 WWW.EKENAMILLWORK.COM