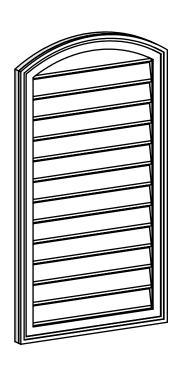

## GVPAR22X4002SF

22"W X 40"H ARCH TOP SURFACE MOUNT PVC GABLE VENT: FUNCTIONAL, W/ 2"W X 1-1/2"P **BRICKMOULD FRAME** 

**FRONT** 

SIDE

**VENTING AREA: 54 SQ IN** LOUVER HEIGHT: 2 3/4"

LOUVER QTY: 13

**EKENA MILLWORK** 2300 WEST MAIN ST. CLARKSVILLE, TX 75426 TOLL FREE: 866-607-0453 WWW.EKENAMILLWORK.COM