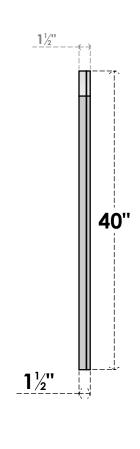

## GVPAR22X4002SF

22"W X 40"H ARCH TOP SURFACE MOUNT PVC GABLE VENT: FUNCTIONAL, W/ 2"W X 1-1/2"P **BRICKMOULD FRAME** 

**FRONT** 

SIDE

**VENTING AREA: 54 SQ IN** LOUVER HEIGHT: 2 3/4"

LOUVER QTY: 13

**EKENA MILLWORK** 2300 WEST MAIN ST. CLARKSVILLE, TX 75426 TOLL FREE: 866-607-0453 WWW.EKENAMILLWORK.COM