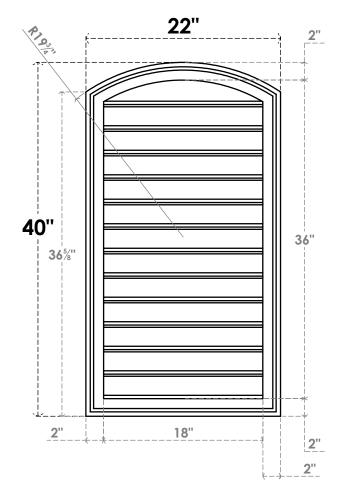

## GVPAR22X4002SF

22"W X 40"H ARCH TOP SURFACE MOUNT PVC GABLE VENT: FUNCTIONAL, W/ 2"W X 1-1/2"P **BRICKMOULD FRAME** 

**FRONT** 

SIDE

**VENTING AREA: 54 SQ IN** LOUVER HEIGHT: 2 3/4"

LOUVER QTY: 13

**EKENA MILLWORK** 2300 WEST MAIN ST. CLARKSVILLE, TX 75426 TOLL FREE: 866-607-0453 WWW.EKENAMILLWORK.COM