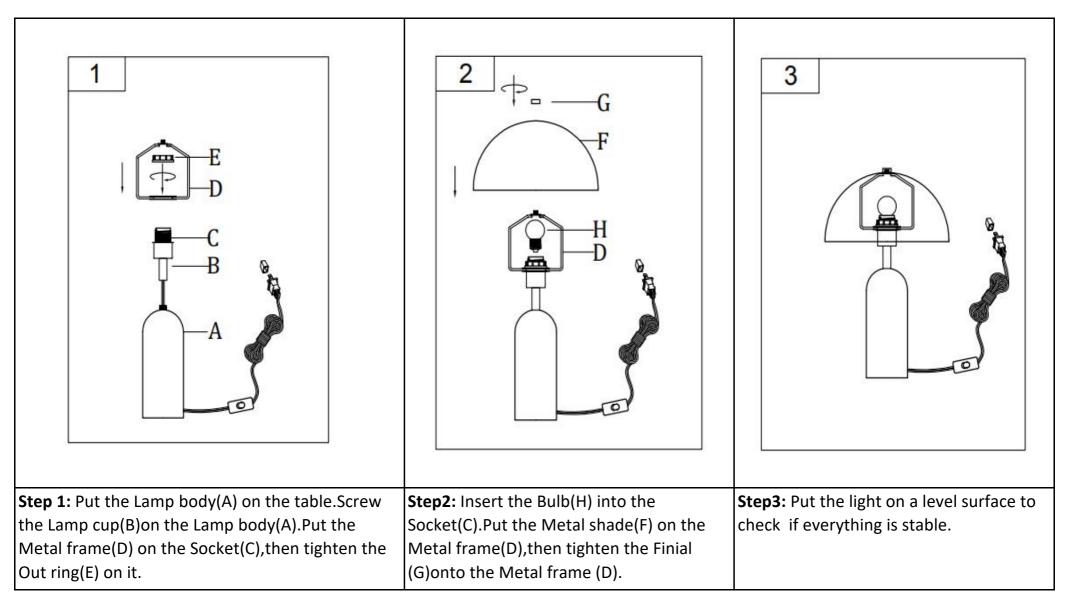

#### Part List and Hardware List

| PIECE | DESCRIPTION | PICTURE | QUANTITY | PIECE | DESCRIPTION | PICTURE | QUANTITY |
|-------|-------------|---------|----------|-------|-------------|---------|----------|
| A     | Lamp body   |         | 1X       | E     | Out ring    |         | 1X       |
| В     | Lamp cup    |         | 1X       | F     | Shade       |         | 1Х       |
| С     | Socket      |         | 1X       | G     | Finial      |         | 1X       |
| D     | Metal frame |         | 1X       | Н     | Bulb        |         | 1X       |

### PREPARATION

\* Before beginning assembly of product, make sure all parts are present. Compare parts with package contents list and hardware contents list.

- \* If any part is missing or damaged, do not attempt to assemble the product.
- \* Estimated Assembly Time: 6 minutes.