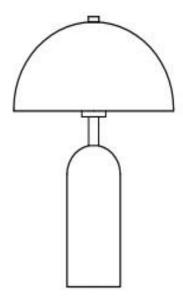

the guideline below for safe use and installation
- \* The external flexible cable or cord of this luminaire cannot be replaced
- \* If the cord is damaged, the luminaire shall be destroyed

#### Part List and Hardware List

| PIECE | DESCRIPTION | PICTURE | QUANTITY | PIECE | DESCRIPTION | PICTURE | QUANTITY |
|-------|-------------|---------|----------|-------|-------------|---------|----------|
| A     | Lamp body   |         | 1X       | E     | Out ring    |         | 1X       |
| В     | Lamp cup    |         | 1X       | F     | Shade       |         | 1Х       |
| С     | Socket      |         | 1X       | G     | Finial      |         | 1X       |
| D     | Metal frame |         | 1X       | Н     | Bulb        |         | 1X       |

Product Dimensions: 11.75"Lx 11.75"W x 19"H



### PREPARATION

\* Before beginning assembly of product, make sure all parts are present. Compare parts with package contents list and hardware contents list.

- \* If any part is missing or damaged, do not attempt to assemble the product.
- \* Estimated Assembly Time: 6 minutes.

#### PLEASE USE ON/OFF TYPE"A" BULB MAX 40-WATT OR LED BULB MAX 9-WATT, THERE IS LED 4-WATT BULB IN THE BOX