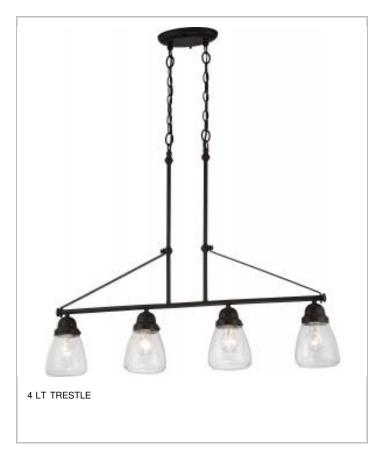

| General                           |                |
|-----------------------------------|----------------|
| Finish                            | Sudbury Bronze |
| Style                             | Traditional    |
| Number of Lamps                   | 4              |
| Height (in.)                      | 29.00          |
| Width (in.)                       | 5.25           |
| Length (in.)                      | 35.75          |
| Indoor or Outdoor Fixture         | Indoor         |
| Specifications                    |                |
| Base                              | Medium         |
| Bulb Type                         | Incandescent   |
| Max Wattage                       | 60             |
| Voltage                           | 120V           |
| Bulb Included                     | No             |
| Glass Description                 | Clear Seeded   |
| Weight (lb.)                      | 8.70           |
| Fixture Type                      | Pendant        |
| Dimensions                        |                |
| Back Plate or Canopy Length (in.) | 7.95           |
| Back Plate or Canopy Width (in.)  | 4.80           |
| Back Plate or Canopy Height (in.) | 9.8            |
| Chain Length                      | 48 in.         |
| Compliance                        |                |
| Safety Listing                    | Dry            |
| Location Rating                   | cETLus         |
| UL Application                    | Ceiling        |
| Energy Star                       | No             |
| CA Prop 65                        | Lead           |
| RoHS Compliant                    | Yes            |