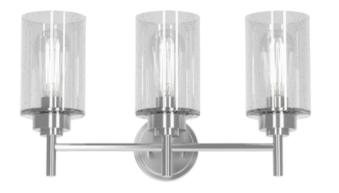

### Wexton

#### **Fixture Attributes**

Category: Interior Wall Sconce

Finish: Brushed Nickel Body: Steel / Glass

Shade Finish: Clear Bubble
Overall Size: 20"x5.25"x9.75"
Rod/Chain Length: N/A
Max. Height from Ceiling: N/A

Available Finishes

**Brushed Nickel** 

Matte Black