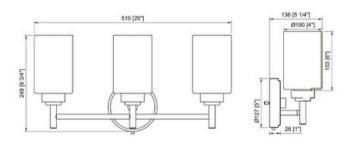

#### **Fixture Attributes**

Category: Interior Wall Sconce

Finish: Brushed Nickel Body: Steel / Glass

Shade Finish: Clear Bubble
Overall Size: 20"x5.25"x9.75"
Rod/Chain Length: N/A
Max. Height from Ceiling: N/A