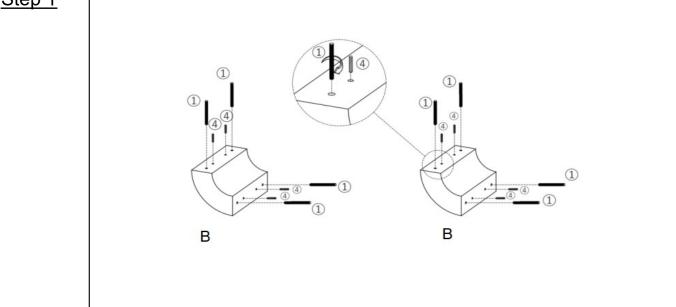

t Nut   | 8   |

| 4   |   | Dowel(M6*60MM) | 8 |
|-----|---|----------------|---|
| (5) |   | Foam Pad       | 4 |
| 6   | 2 | Wrench         | 1 |

## **Assembly Preparation**

### Before Beginning Assembly





Read instructions, cover to cover-



• Have 2 adults on hand for assembly-



Do not assemble on flooring or carpet-



• Assemble on a clean non-marring surface (packing foam)-



Save all packaging until finished-

## Assembly Steps



This <u>Console Table</u> has multiple parts and may require up to some <u>30</u> minutes to assemble. To give you an overview of the <u>Console Table</u> parts, the above picture is to help you put the various parts into perspective. Please read through the instructions below to familiarise yourself with the parts and steps before assembly.





Attach the Screw(①) and Dowel(④) to Connecting Planel(B).

#### Step 2



Attach the Connecting Planel(B) to Table Top(A) with Crescent Nut(③),Nut(②) using Wrench(⑥).

#### Step 3



Attach the Leg(C) to Connecting Planel(B) with Crescent Nut(③),Nut(②) using Wrench(⑥).



Attach the Foam Pad(⑤) to Leg(C).



You table is ready for use.