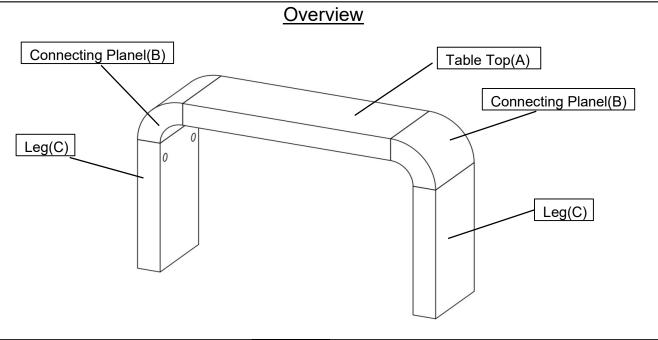

## Assembly Steps

This <u>Console Table</u> has multiple parts and may require up to some <u>30</u> minutes to assemble. To give you an overview of the <u>Console Table</u> parts, the above picture is to help you put the various parts into perspective. Please read through the instructions below to familiarise yourself with the parts and steps before assembly.