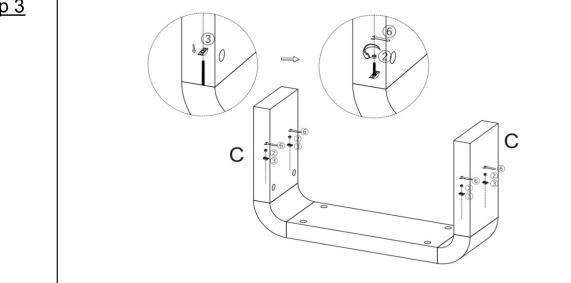

#### Step 3

Attach the Leg(C) to Connecting Planel(B) with Crescent Nut(③),Nut(②) using Wrench(⑥).

Attach the Foam Pad(⑤) to Leg(C).

You table is ready for use.