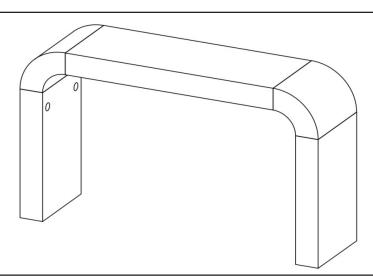

## Assembly Steps

This <u>Console Table</u> has multiple parts and may require up to some <u>30</u> minutes to assemble. To give you an overview of the <u>Console Table</u> parts, the above picture is to help you put the various parts into perspective. Please read through the instructions below to familiarise yourself with the parts and steps before assembly.