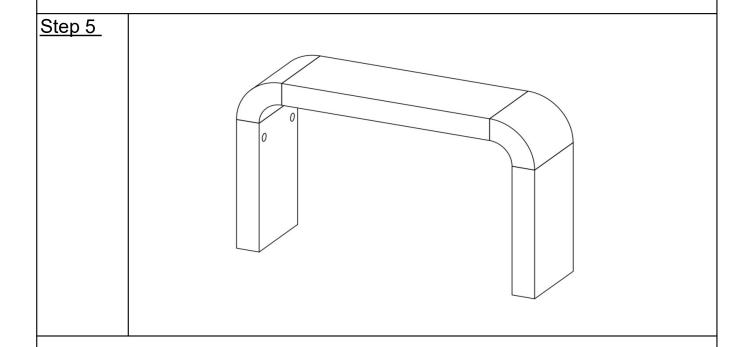

#### Step 3

Attach the Leg(C) to Connecting Planel(B) with Crescent Nut(③),Nut(②) using Wrench(⑥).

Attach the Foam Pad(⑤) to Leg(C).

You table is ready for use.