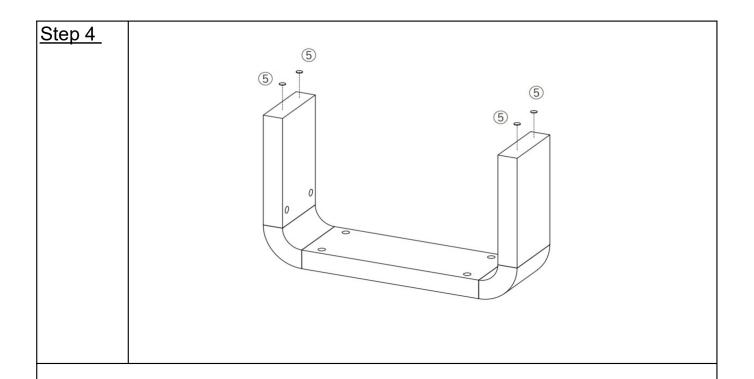

#### Step 3

Attach the Leg(C) to Connecting Planel(B) with Crescent Nut(③),Nut(②) using Wrench(⑥).

Attach the Foam Pad(⑤) to Leg(C).

You table is ready for use.