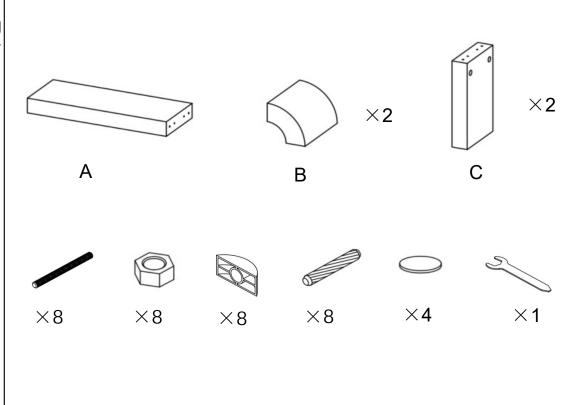

## Parts List

| Label | Picture    | Description          | QTY |
|-------|------------|----------------------|-----|
| А     |            | Table Top(A)         | 1   |
| В     | $\bigcirc$ | Connecting Planel(B) | 2   |
| С     |            | Leg(C)               | 2   |

## Hardware

| Label | Picture | Description    | QTY |
|-------|---------|----------------|-----|
| 1     |         | Screw(M6*60MM) | 8   |
| 2     |         | Nut            | 8   |
| 3     |         | Crescent Nut   | 8   |

| 4   |   | Dowel(M6*60MM) | 8 |
|-----|---|----------------|---|
| (5) |   | Foam Pad       | 4 |
| 6   | 2 | Wrench         | 1 |