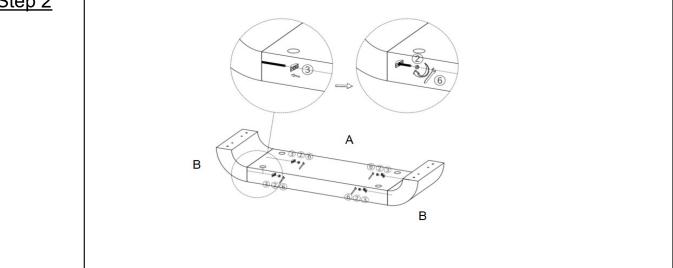

#### Step 2

Attach the Connecting Planel(B) to Table Top(A) with Crescent Nut(③),Nut(②) using Wrench(⑥).